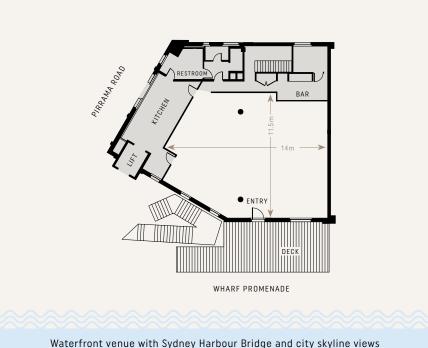

# JONES BAY WHARF - TRIBECA

- Waterfront location with Sydney Harbour Bridge views
- Indoor / outdoor space
- C-level management suite
- Exclusive designer space
- Private bar
- Outdoor entertaining area overlooking Sydney Harbour and city skyline
- Commercial kitchen
- Lectern/Microphone, surround speakers for background music
- Audio Visual (AV) available\*
- Suitable as breakout meeting space

## Jones Bay Wharf

**Ground Floor** 26-32 Pirrama Road, Pyrmont 2009