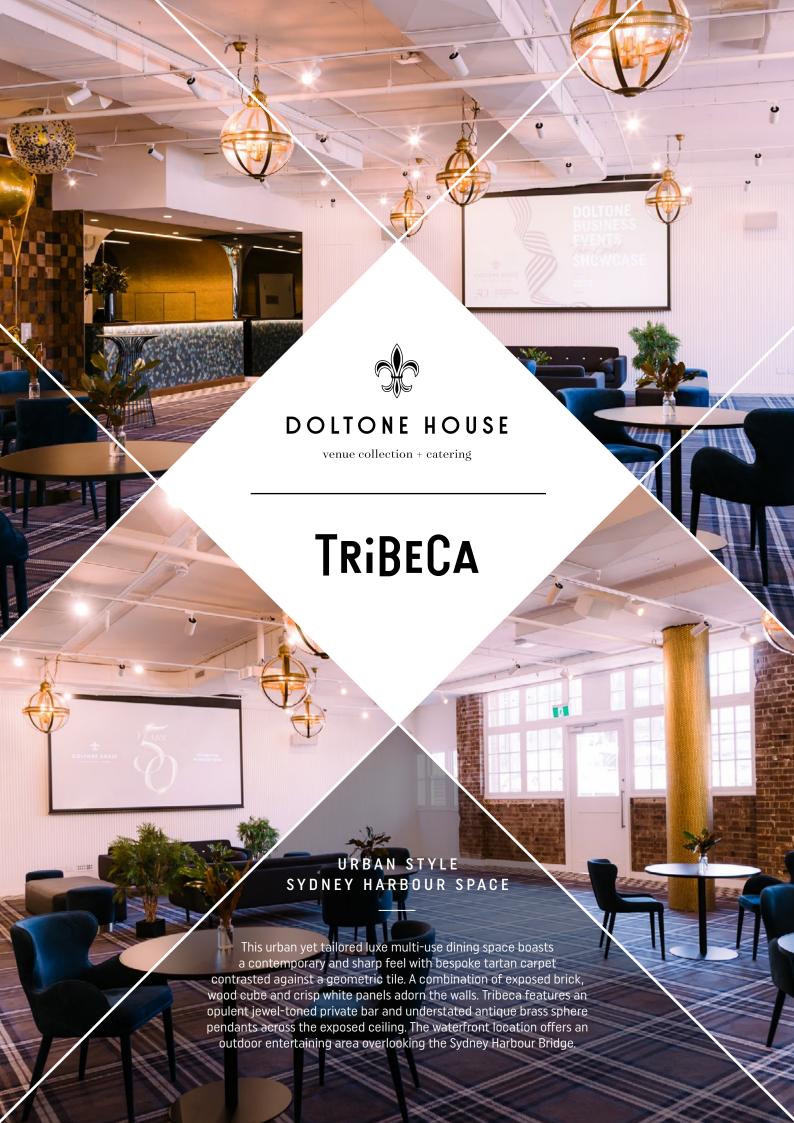

# JONES BAY WHARF - TRIBECA

- Waterfront location with Sydney Harbour Bridge views
- Indoor / outdoor space
- C-level management suite
- Exclusive designer space
- Private bar
- Outdoor entertaining area overlooking Sydney Harbour and city skyline
- Commercial kitchen
- Lectern/Microphone, surround speakers for background music
- Audio Visual (AV) available\*
- Suitable as breakout meeting space