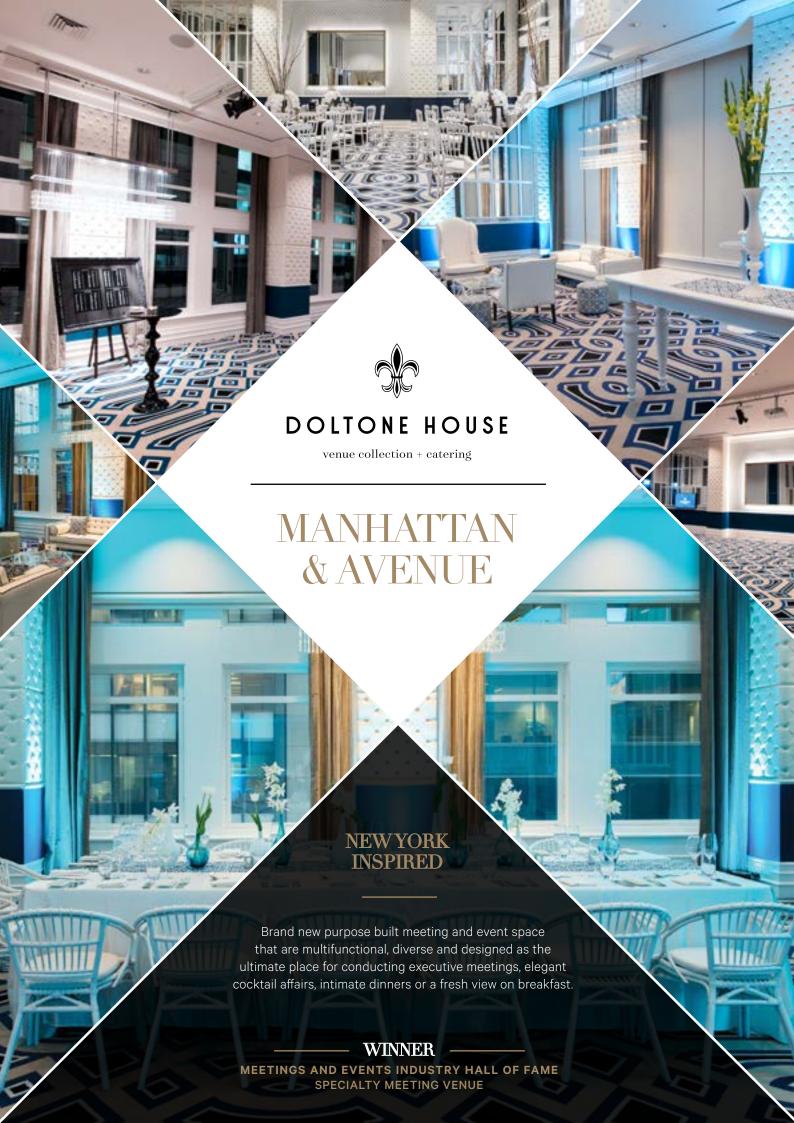

# Business Events

SELECT YOUR SPACE

**BALLROOM** 

MANHATTAN & AVENUE

# Hyde Park - MANHATTAN & AVENUE

- Sydney CBD location
- Pillarless, fully carpeted floor space
- Blend of contemporary and old world Manhattan ambience
- High ceilings & architectural features
- Intimate space for small groups designed for a variety of events
- Abundance of natural light with fresh colour palette
- Equipped with the latest state-of-the-art technology and WiFi internet access