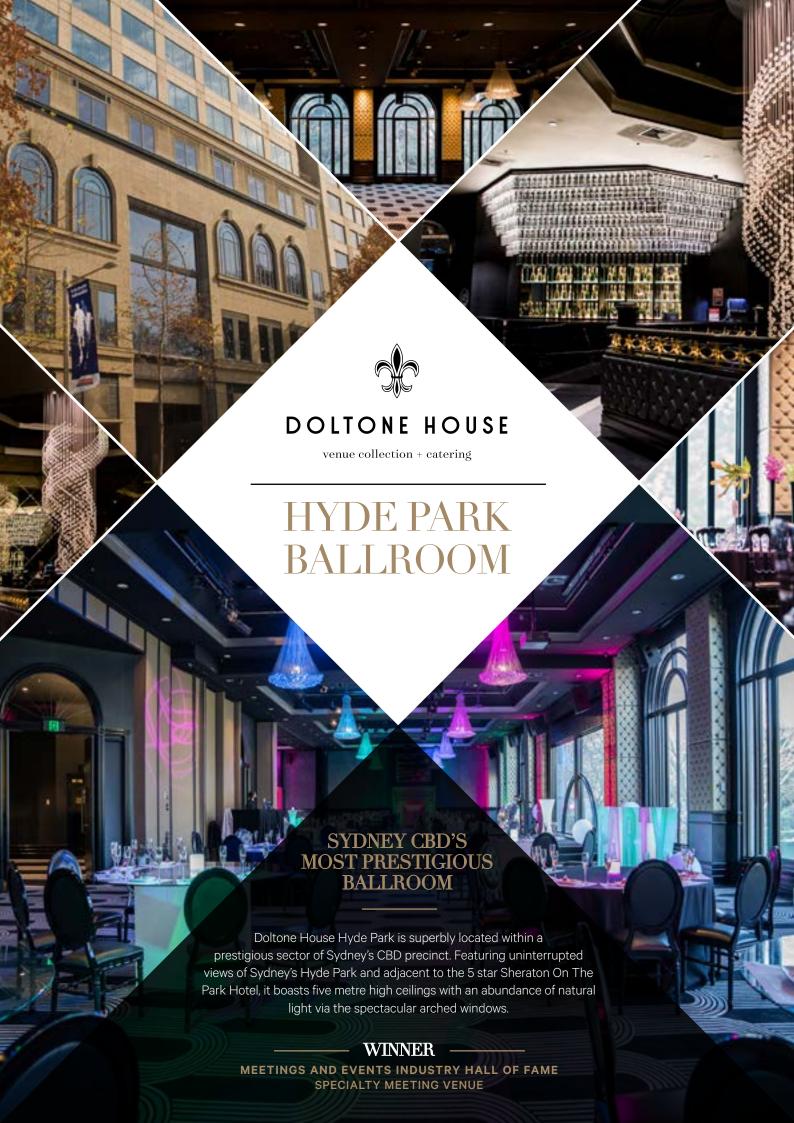

# Hyde Park - BALLROOM

- Pillarless Ballroom in Sydney CBD
- Abundance of natural light via floor to ceiling arched windows and 5 metre high ceilings
- Versatile space for up to 700 people
- Uninterrupted views of Sydney's Hyde Park
- · Breakout rooms accommodating 40 to 150 guests
- Custom Lighting features
- State of the art Audio Visual (AV)
- Touch screen technology, shading out the day with sheer blinds or total blackout

### LOCATION

Superbly located within a prestigious sector of Sydney's CBD precinct and exclusive retail outlets, Doltone House Hyde Park is also directly adjacent to the 5-Star Sheraton on The Park Hotel.