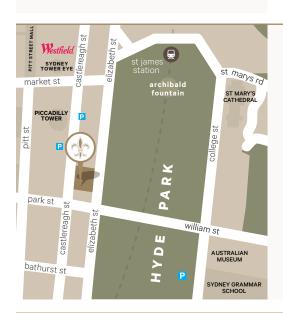

#### PARKING

Sheraton on the Park Parking

138 Castlereagh Street

**Secure Parking Piccadilly** 137 Castlereagh Street (02) 8912 4900

Wilson Parking

175 Liverpool Street 1800 727 546

**Domain Car Park** 

2 St Marys Road (02) 9232 6165

The Cathedral Street Car Park

2 Cathedral Street (02) 9380 8850

# **Doltone House** Hyde Park

3/181 Elizabeth Street, Sydney, 2000

### LOCATION

Superbly located within a prestigious sector of Sydney's CBD precinct and exclusive retail outlets, Doltone House Hyde Park is also directly adjacent to the 5-Star Sheraton on The Park Hotel.

#### PARKING

Sheraton on the Park Parking 138 Castlereagh Street

Secure Parking Piccadilly 137 Castlereagh Street

(02) 8912 4900

Wilson Parking

175 Liverpool Street 1800 727 546

**Domain Car Park** 

2 St Marys Road (02) 9232 6165

## Doltone House Hyde Park

3/181 Elizabeth Street, Sydney, 2000

## LOCATION

Superbly located within a prestigious sector of Sydney's CBD precinct and exclusive retail outlets, Doltone House Hyde Park is also directly adjacent to the 5-Star Sheraton on The Park Hotel.

3/181 ELIZABETH STREET, SYDNEY 2000 **P** 02 8571 0622 **E** INFO@DOLTONEHOUSE.COM.AU

DOLTONEHOUSE.COM.AU