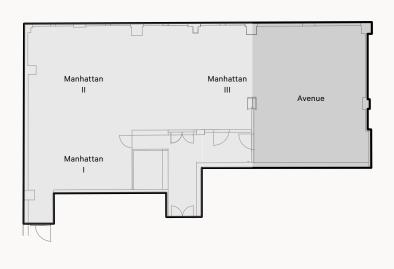

# Hyde Park - MANHATTAN & AVENUE

- Sydney CBD location
- Pillarless, fully carpeted floor space
- Blend of contemporary and old world Manhattan ambience
- High ceilings & architectural features
- Intimate space for small groups designed for a variety of events
- Abundance of natural light with fresh colour palette
- Equipped with the latest state-of-the-art technology and WiFi internet access

## **CAPACITIES**

| 100 | 80                           | 170                                      | 60                                                       |
|-----|------------------------------|------------------------------------------|----------------------------------------------------------|
| 100 |                              |                                          |                                                          |
| 100 | 60                           | 150                                      | 40                                                       |
| 180 | 150                          | 200                                      | 60                                                       |
| 155 | 95                           | 210                                      | 78                                                       |
| 80  | 40                           | 80                                       | 42                                                       |
| 60  | 45                           | 90                                       | 48                                                       |
| 42  | 30                           | -                                        | 24                                                       |
| 42  | 24                           | -                                        | 24                                                       |
|     | 180<br>155<br>80<br>60<br>42 | 180 150   155 95   80 40   60 45   42 30 | 180 150 200   155 95 210   80 40 80   60 45 90   42 30 - |