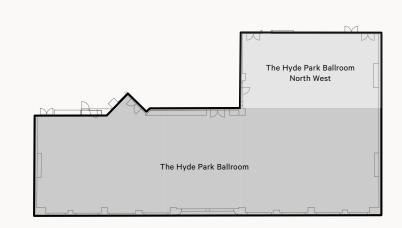

## CAPACITIES & FACILITIES

|                          | Ballroom | South | North and<br>North West | Manhattan |
|--------------------------|----------|-------|-------------------------|-----------|
| COCKTAIL                 | 650      | 200   | 400                     | 180       |
| BANQUET                  | 500      | 140   | 240                     | 100       |
| THEATRE                  | 700      | 190   | 408                     | 155       |
| CLASSROOM                | 370      | 130   | 220                     | 60        |
| AUDIO VISUAL             | ✓        | 1     | 1                       | /         |
| VIDEO CONFERENCING       | ✓        | ✓     | 1                       | /         |
| PARKING                  | ✓        | ✓     | ✓                       | /         |
| DISABLED ACCESS          | ✓        | ✓     | 1                       | /         |
| HIGH SPEED WIFI INTERNET | 1        | ✓     | ✓                       | /         |

Not to scale, capacities subject to event set up requirements