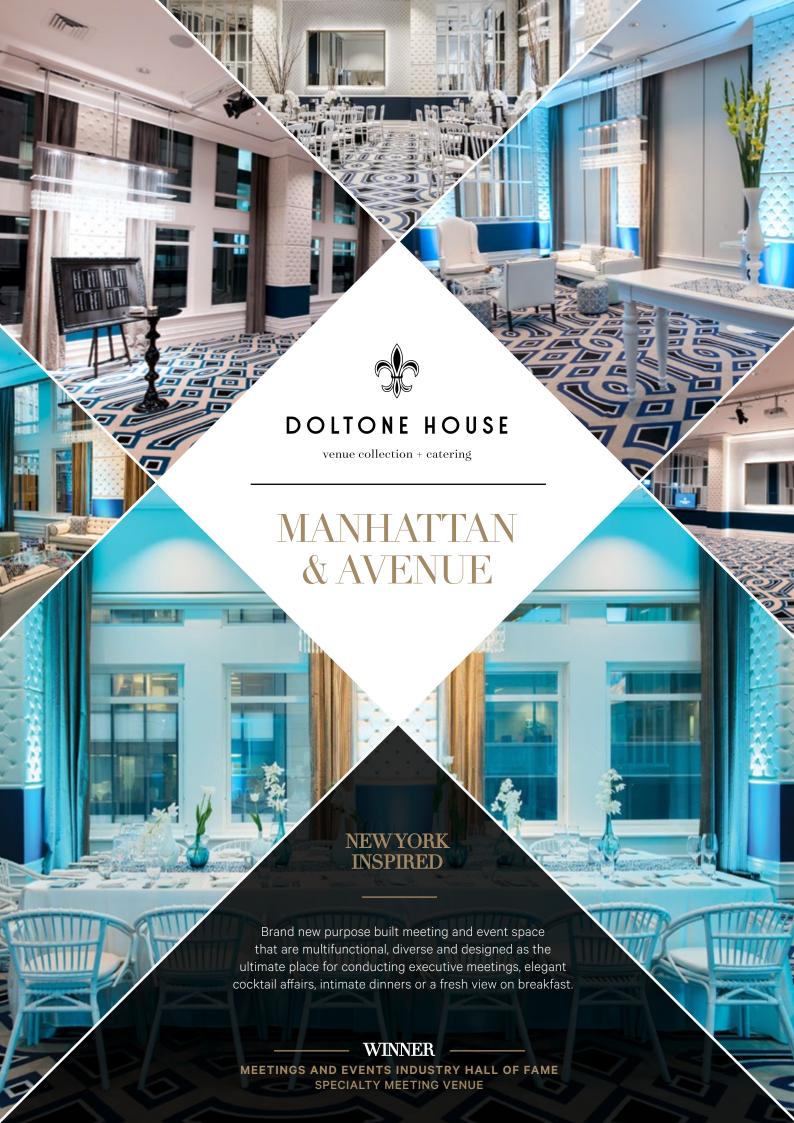

# Hyde Park - MANHATTAN & AVENUE

- Sydney CBD location
- Pillarless, fully carpeted floor space
- Blend of contemporary and old world Manhattan ambience
- High ceilings & architectural features
- Intimate space for small groups designed for a variety of events
- · Abundance of natural light with fresh colour palette
- Equipped with the latest state-of-the-art technology and WiFi internet access