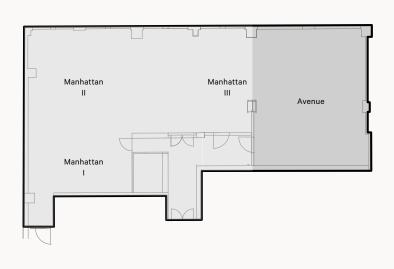

## **CAPACITIES**

|              | Manhattan<br>147m2 | Manhattan I & II<br>118m2 | Manhattan + Avenue<br>225m2 | Avenue<br>78m2 |
|--------------|--------------------|---------------------------|-----------------------------|----------------|
| DINNER       | 100                | 80                        | 170                         | 60             |
| DINNER DANCE | 100                | 60                        | 150                         | 40             |
| COCKTAIL     | 180                | 150                       | 200                         | 60             |
| THEATRE      | 155                | 95                        | 210                         | 78             |
| CABARET      | 80                 | 40                        | 80                          | 42             |
| CLASSROOM    | 60                 | 45                        | 90                          | 48             |
| U-SHAPE      | 42                 | 30                        | -                           | 24             |
| BOARDROOM    | 42                 | 24                        | -                           | 24             |

Not to scale, capacities subject to event set up requirements