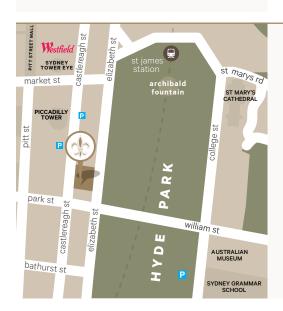

## **Doltone House** Hyde Park

3/181 Elizabeth Street, Sydney, 2000

## LOCATION

Superbly located within a prestigious sector of Sydney's CBD precinct and exclusive retail outlets, Doltone House Hyde Park is also directly adjacent to the 5-Star Sheraton on The Park Hotel.

#### PARKING

Sheraton on the Park Parking 138 Castlereagh Street

**Secure Parking Piccadilly** 137 Castlereagh Street

(02) 8912 4900

Wilson Parking

175 Liverpool Street 1800 727 546

**Domain Car Park** 

2 St Marys Road (02) 9232 6165

The Cathedral Street Car Park

2 Cathedral Street (02) 9380 8850