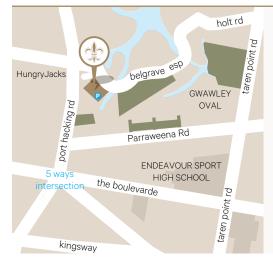

#### LOCATION

Sylvania Waters offers guests a private and exclusive retreat from the hustle and bustle of the city centre and provides a professional touch combined with the necessary facilities and event spaces. Doltone House Southern Sydney is the perfect location for meetings, conferences and special events for 10 to 600 guests. **Doltone House Sylvania Waters** 223 Belgrave Esplanade, Sylvania Waters, 2224

#### SYLVANIA WATERS

1 40

223 BELGRAVE ESPLANADE, SYLVANIA WATERS 2224 P 02 8543 6000 E SYLVANIAWATERS@DOLTONEHOUSE.COM.AU

122 - - -

DOLTONEHOUSE.COM.AU