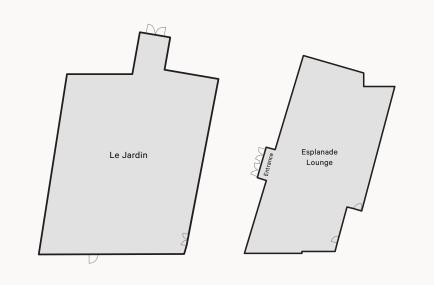

## Sylvania Waters - LE JARDIN & ESPLANADE

- Versatile spaces for up to 330 people
- Breakout rooms accommodating 40 to 150 guests
- Green rooms for key note speakers / secretariat
- Commercial kitchen for on site and off site catering
- State of the art Audio Visual (AV)
- Polished timber floors
- Car access in room
- Private entrance available
- Complimentary parking

#### CAPACITIES & FACILITIES

|           | COCKTAIL | BANQUET | THEATRE | CLASSROOM | AUDIO VISUAL | VIDEO<br>CONFERENCING | PARKING | DISABLED<br>ACCESS | HIGH SPEED<br>WIFI INTERNET |
|-----------|----------|---------|---------|-----------|--------------|-----------------------|---------|--------------------|-----------------------------|
| LE JARDIN | 400      | 300     | 300     | 129       | 1            | $\checkmark$          | ✓       | ✓                  | <i>√</i>                    |
| ESPLANADE | 180      | 100     | 200     | 84        | 1            | 1                     | 1       | 1                  | 1                           |

Not to scale, capacities subject to event set up requirements