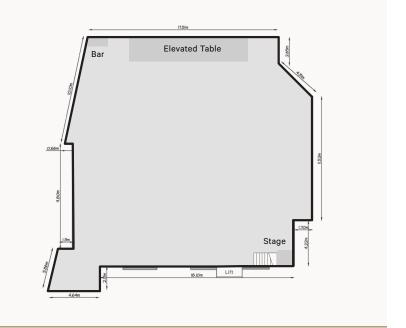

#### CAPACITIES & FACILITIES

| COCKTAIL | BANQUET | THEATRE | CLASSROOM | AUDIO VISUAL | VIDEO<br>CONFERENCING | PARKING | DISABLED<br>ACCESS | HIGH SPEED<br>WIFI INTERNET |
|----------|---------|---------|-----------|--------------|-----------------------|---------|--------------------|-----------------------------|
| 500      | 420     | 300     | 300       | 1            | 1                     | 1       | 1                  | 1                           |

Not to scale, capacities subject to event set up requirements