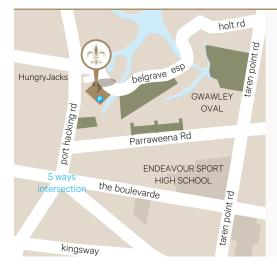

#### LOCATION

Sylvania Waters offers guests a private and exclusive retreat from the hustle and bustle of the city centre and provides a professional touch combined with the necessary facilities and event spaces. Doltone House Southern Sydney is the perfect location for meetings, conferences and special events for 10 to 600 guests. **Doltone House Sylvania Waters** 223 Belgrave Esplanade, Sylvania Waters, 2224

#### SYLVANIA WATERS

1 40

223 BELGRAVE ESPLANADE, SYLVANIA WATERS 2224 P 02 8543 6000 E SYLVANIAWATERS@DOLTONEHOUSE.COM.AU

122 - - -

DOLTONEHOUSE.COM.AU