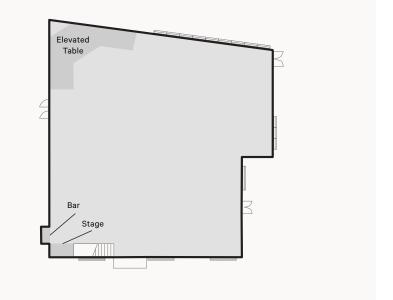

#### CAPACITIES & FACILITIES

|           | COCKTAIL | BANQUET | THEATRE | CLASSROOM | AUDIO VISUAL | VIDEO<br>CONFERENCING | PARKING | DISABLED<br>ACCESS | HIGH SPEED<br>WIFI INTERNET |
|-----------|----------|---------|---------|-----------|--------------|-----------------------|---------|--------------------|-----------------------------|
| LE JARDIN | 400      | 300     | 300     | 129       | 1            | $\checkmark$          | ✓       | ✓                  | <i>√</i>                    |
| ESPLANADE | 180      | 100     | 200     | 84        | 1            | 1                     | 1       | 1                  | 1                           |

Not to scale, capacities subject to event set up requirements