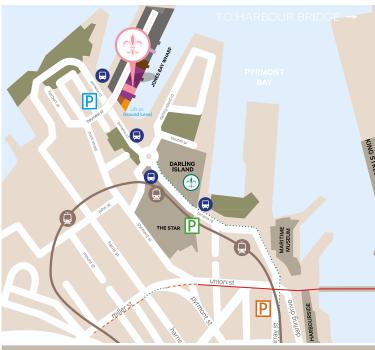

## **DIRECTIONS** · PARKING · MAP

## LOWER MEZZANINE, 26-32 PIRRAMA ROAD, PYRMONT NSW 2009

## **Parking**

#### WILSON JONES BAY WHARF CARPARK

Located on 17-23 Pirrama Rd Pyrmont (opposite Doltone House)

Wilson Carpark Ticket Validation available at our Pyrmont venues, please see our friendly staff who can validate your ticket for discounted parking rates.

#### THE STAR PARKING STATION

The car park entry is on Edward Street or Pirrama Road. For further information call (02) 9777 9000

Walking Distance
From Town Hall, take a short walk over the Pyrmont Bridge, follow Pirrama Road for approx 10 mins.

#### Doltone House Harbour (Lower Mezz) The Star car park Doltone House Jones Bay Wharf (Level 3) P Harbourside car park Doltone House SoHo (Level 4) -- Light rail line Doltone House Tribeca (G. Floor) Bus stops Doltone House Loft (Level 3) Separate dedicated cycleways Doltone House Darling Island - - - Dedicated cycling lanes Jones Bay Wharf car park Bicycle-friendly roads