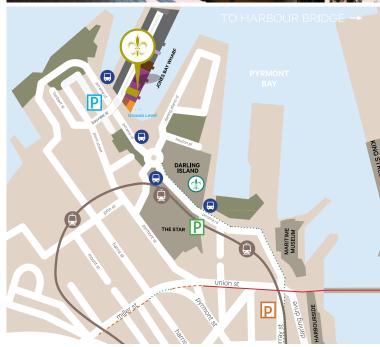

## **DIRECTIONS** · PARKING · MAP

GROUND FLOOR, 26-32 PIRRAMA ROAD, PYRMONT

## **Parking**

#### WILSON JONES BAY WHARF CARPARK

Located on 17-23 Pirrama Rd Pyrmont (opposite Doltone House)

Wilson Carpark Ticket Validation available at our Pyrmont venues, please see our friendly staff who can validate your ticket for discounted parking rates.

#### THE STAR PARKING STATION

The car park entry is on Edward Street or Pirrama Road. For further information call (02) 9777 9000

Walking Distance
From Town Hall, take a short walk over the Pyrmont Bridge, follow Pirrama Road for approx 10 mins.

#### Bicvcle

The area is easily accessible by a bicycle, with several on and off road cycle paths and bike racks nearby.

| MAP LEGEND                              |                                                 |
|-----------------------------------------|-------------------------------------------------|
| Doltone House Tribute Museum (G. Floor) | P The Star car park                             |
| Doltone House Jones Bay Wharf (Level 3) | P Harbourside car park                          |
| Doltone House SoHo (Level 4)            | - Light rail line                               |
| Doltone House Tribeca (G. Floor)        | Bus stops                                       |
| Doltone House Loft (Level 3)            | — Separate dedicated cycleways                  |
| Doltone House Darling Island            | <ul> <li>– – Dedicated cycling lanes</li> </ul> |
| P Jones Bay Wharf car park              | ····· Bicycle-friendly roads                    |