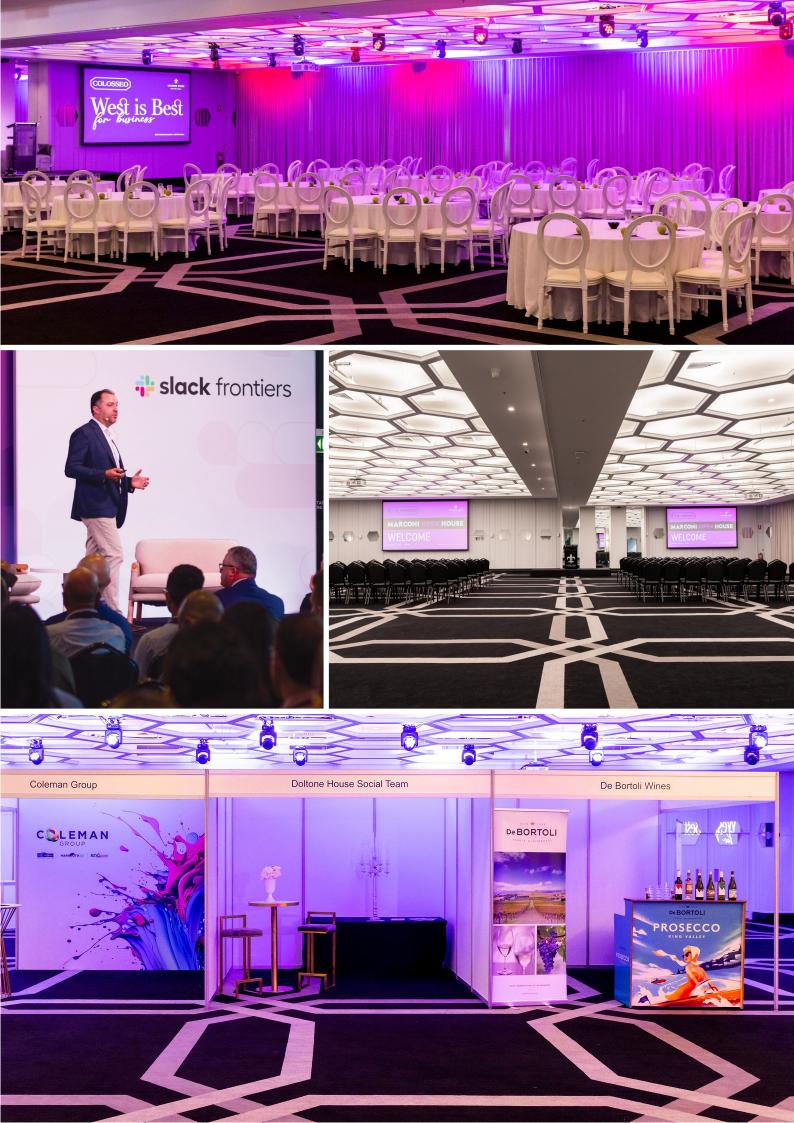

## 970m Sq

Colosseo is the largest internal event space in Doltone
House Western Sydney with a 4.4m ceiling height
and can accommodate up to 1,050 guests. The room
features a strong geometric gold textured wall and
bronze wall lights, illuminating lustre and grandeur.
Bespoke cannage design flooring will adorn the room,
mirrored by suspended ceiling details and spotlights
for a transcendent feel. Floor to ceiling glass on the
northern side of the room adds plenty of natural light to
the space. The open concept design makes the room ideal
for larger gatherings.

- · Rigging for lighting and sound
- · Adjoining foyer for pre or post event drinks
- · Professional control room
- Draping for smaller event purposes

|          | COLOSSEO |
|----------|----------|
| COCKTAIL | 950      |
| BANQUET  | 750      |
| CABARET  | 450      |
| THEATRE  | 960      |