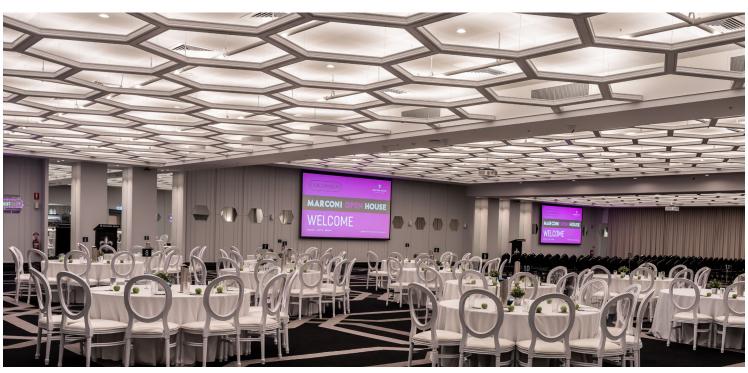

## 970m Sq

Colosseo is the largest internal event space in Doltone
House Western Sydney with a 4.4m ceiling height
and can accommodate up to 1,050 guests. The room
features a strong geometric gold textured wall and
bronze wall lights, illuminating lustre and grandeur.
Bespoke cannage design flooring will adorn the room,
mirrored by suspended ceiling details and spotlights
for a transcendent feel. Floor to ceiling glass on the
northern side of the room adds plenty of natural light to
the space. The open concept design makes the room ideal
for larger gatherings.