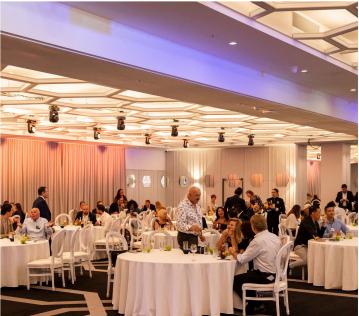

## 970m Sq

Colosseo is the largest internal event space in Doltone
House Western Sydney with a 4.4m ceiling height
and can accommodate up to 1,050 guests. The room
features a strong geometric gold textured wall and
bronze wall lights, illuminating lustre and grandeur.
Bespoke cannage design flooring will adorn the room,
mirrored by suspended ceiling details and spotlights
for a transcendent feel. Floor to ceiling glass on the
northern side of the room adds plenty of natural light to
the space. The open concept design makes the room ideal
for larger gatherings.