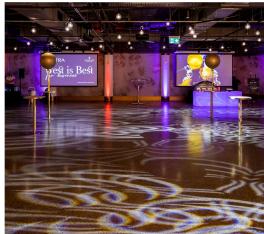

## 970m Sq

Colosseo is the largest internal event space in Doltone
House Western Sydney with a 4.4m ceiling height
and can accommodate up to 1,050 guests. The room
features a strong geometric gold textured wall and
bronze wall lights, illuminating lustre and grandeur.
Bespoke cannage design flooring will adorn the room,
mirrored by suspended ceiling details and spotlights
for a transcendent feel. Floor to ceiling glass on the
northern side of the room adds plenty of natural light to
the space. The open concept design makes the room ideal
for larger gatherings.

- · Rigging for lighting and sound
- · Adjoining foyer for pre or post event drinks
- · Professional control room
- Draping for smaller event purposes

|          | COLOSSEO |
|----------|----------|
| COCKTAIL | 950      |
| BANQUET  | 750      |
| CABARET  | 450      |
| THEATRE  | 960      |