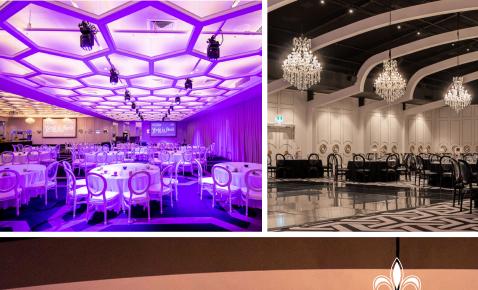

## 970m Sq

Colosseo is the largest internal event space in Doltone
House Western Sydney with a 4.4m ceiling height
and can accommodate up to 1,050 guests. The room
features a strong geometric gold textured wall and
bronze wall lights, illuminating lustre and grandeur.
Bespoke cannage design flooring will adorn the room,
mirrored by suspended ceiling details and spotlights
for a transcendent feel. Floor to ceiling glass on the
northern side of the room adds plenty of natural light to
the space. The open concept design makes the room ideal
for larger gatherings.