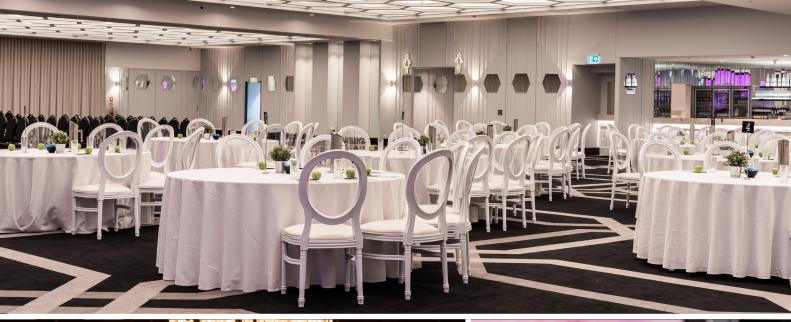

## 970m Sq

Colosseo is the largest internal event space in Doltone
House Western Sydney with a 4.4m ceiling height
and can accommodate up to 1,050 guests. The room
features a strong geometric gold textured wall and
bronze wall lights, illuminating lustre and grandeur.
Bespoke cannage design flooring will adorn the room,
mirrored by suspended ceiling details and spotlights
for a transcendent feel. Floor to ceiling glass on the
northern side of the room adds plenty of natural light to
the space. The open concept design makes the room ideal
for larger gatherings.

- · Rigging for lighting and sound
- · Adjoining foyer for pre or post event drinks
- · Professional control room
- Draping for smaller event purposes

|          | COLOSSEO |
|----------|----------|
| COCKTAIL | 950      |
| BANQUET  | 750      |
| CABARET  | 450      |
| THEATRE  | 960      |