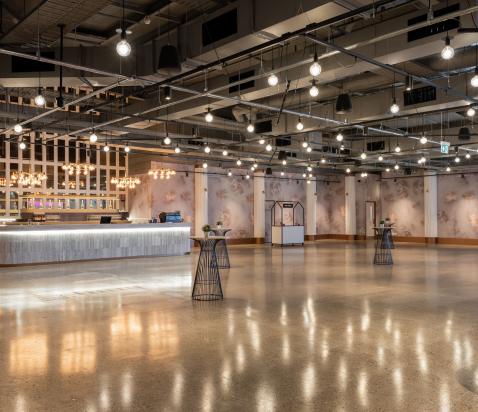

## 970m Sq

Colosseo is the largest internal event space in Doltone
House Western Sydney with a 4.4m ceiling height
and can accommodate up to 1,050 guests. The room
features a strong geometric gold textured wall and
bronze wall lights, illuminating lustre and grandeur.
Bespoke cannage design flooring will adorn the room,
mirrored by suspended ceiling details and spotlights
for a transcendent feel. Floor to ceiling glass on the
northern side of the room adds plenty of natural light to
the space. The open concept design makes the room ideal
for larger gatherings.

- · Rigging for lighting and sound
- · Adjoining foyer for pre or post event drinks
- · Professional control room
- Draping for smaller event purposes

|          | COLOSSEO |
|----------|----------|
| COCKTAIL | 950      |
| BANQUET  | 750      |
| CABARET  | 450      |
| THEATRE  | 960      |