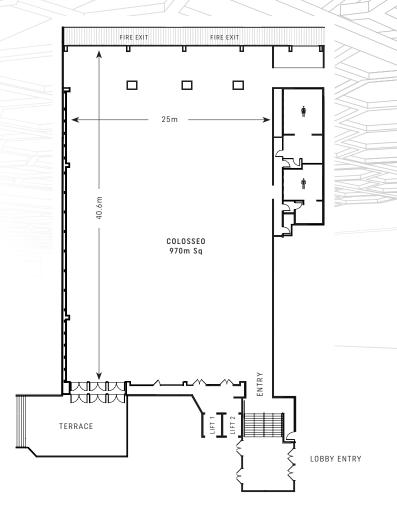

## 970m Sq

Colosseo is the largest internal event space in Doltone
House Western Sydney with a 4.4m ceiling height
and can accommodate up to 1,050 guests. The room
features a strong geometric gold textured wall and
bronze wall lights, illuminating lustre and grandeur.
Bespoke cannage design flooring will adorn the room,
mirrored by suspended ceiling details and spotlights
for a transcendent feel. Floor to ceiling glass on the
northern side of the room adds plenty of natural light to
the space. The open concept design makes the room ideal
for larger gatherings.

- · Rigging for lighting and sound
- · Adjoining foyer for pre or post event drinks
- · Professional control room
- Draping for smaller event purposes

|          | COLOSSEO |
|----------|----------|
| COCKTAIL | 950      |
| BANQUET  | 750      |
| CABARET  | 450      |
| THEATRE  | 960      |