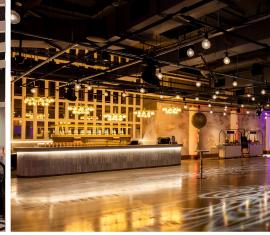

## 970m Sq

Colosseo is the largest internal event space in Doltone
House Western Sydney with a 4.4m ceiling height
and can accommodate up to 1,050 guests. The room
features a strong geometric gold textured wall and
bronze wall lights, illuminating lustre and grandeur.
Bespoke cannage design flooring will adorn the room,
mirrored by suspended ceiling details and spotlights
for a transcendent feel. Floor to ceiling glass on the
northern side of the room adds plenty of natural light to
the space. The open concept design makes the room ideal
for larger gatherings.