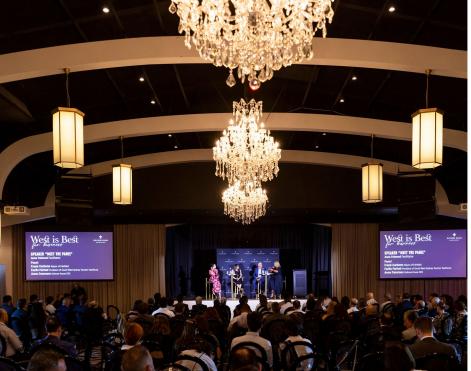

## 970m Sq

Colosseo is the largest internal event space in Doltone
House Western Sydney with a 4.4m ceiling height
and can accommodate up to 1,050 guests. The room
features a strong geometric gold textured wall and
bronze wall lights, illuminating lustre and grandeur.
Bespoke cannage design flooring will adorn the room,
mirrored by suspended ceiling details and spotlights
for a transcendent feel. Floor to ceiling glass on the
northern side of the room adds plenty of natural light to
the space. The open concept design makes the room ideal
for larger gatherings.