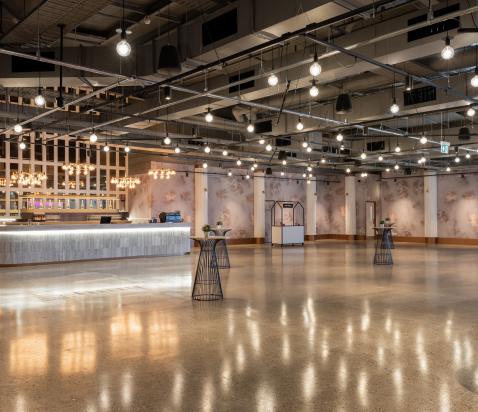

## **ELETTRA**

## 445m Sq

The raw materials and exposed inner workings of Elettra features a modern interpretation of industrial luxe and architectural chic. The culmination of polished, stained concrete floors and black open plenum ceiling make a welcome comeback to the narrative of the event space. Textured light charcoal walls with speckled gold and black pattern grid windows create a tactile and nuance feel inside the chic, pillarless room. Elettra features a grand white fluted marble bar and the floor to ceiling mirrored panelling maximising the height of the area for a dramatic and luxurious experience. Pendants of Edison light bulbs scattered throughout illuminate and complete the versatile space.

- · Rigging for lighting and sound
- Adjoining foyer for pre or post event drinks
- · Professional control room

|          | ELETTRA |
|----------|---------|
| COCKTAIL | 420     |
| BANQUET  | 260     |
| CABARET  | 150     |
| THEATRE  | 360     |