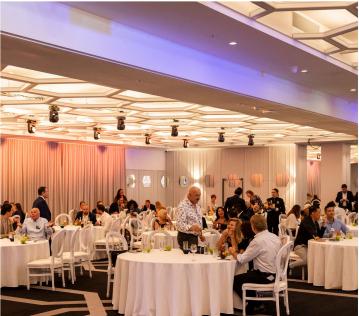

## 445m Sq

The raw materials and exposed inner workings of Elettra features a modern interpretation of industrial luxe and architectural chic. The culmination of polished, stained concrete floors and black open plenum ceiling make a welcome comeback to the narrative of the event space. Textured light charcoal walls with speckled gold and black pattern grid windows create a tactile and nuance feel inside the chic, pillarless room. Elettra features a grand white fluted marble bar and the floor to ceiling mirrored panelling maximising the height of the area for a dramatic and luxurious experience. Pendants of Edison light bulbs scattered throughout illuminate and complete the versatile space.

- · Rigging for lighting and sound
- Adjoining foyer for pre or post event drinks
- · Professional control room

|          | ELETTRA |
|----------|---------|
| COCKTAIL | 420     |
| BANQUET  | 260     |
| CABARET  | 150     |
| THEATRE  | 360     |