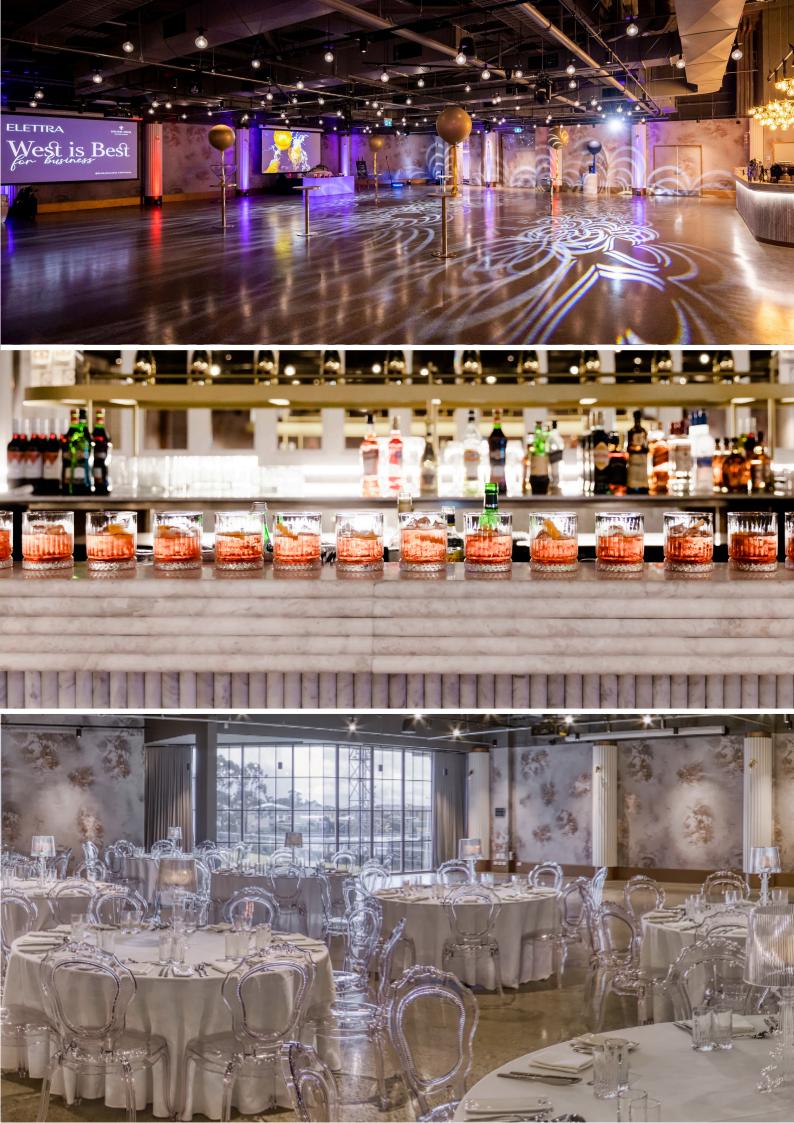

## **ELETTRA**

## 445m Sq

The raw materials and exposed inner workings of Elettra features a modern interpretation of industrial luxe and architectural chic. The culmination of polished, stained concrete floors and black open plenum ceiling make a welcome comeback to the narrative of the event space. Textured light charcoal walls with speckled gold and black pattern grid windows create a tactile and nuance feel inside the chic, pillarless room. Elettra features a grand white fluted marble bar and the floor to ceiling mirrored panelling maximising the height of the area for a dramatic and luxurious experience. Pendants of Edison light bulbs scattered throughout illuminate and complete the versatile space.

- · Rigging for lighting and sound
- Adjoining foyer for pre or post event drinks
- · Professional control room

|          | ELETTRA |
|----------|---------|
| COCKTAIL | 420     |
| BANQUET  | 260     |
| CABARET  | 150     |
| THEATRE  | 360     |