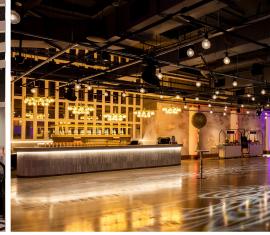

## **ELETTRA**

## 445m Sq

The raw materials and exposed inner workings of Elettra features a modern interpretation of industrial luxe and architectural chic. The culmination of polished, stained concrete floors and black open plenum ceiling make a welcome comeback to the narrative of the event space. Textured light charcoal walls with speckled gold and black pattern grid windows create a tactile and nuance feel inside the chic, pillarless room. Elettra features a grand white fluted marble bar and the floor to ceiling mirrored panelling maximising the height of the area for a dramatic and luxurious experience. Pendants of Edison light bulbs scattered throughout illuminate and complete the versatile space.

- · Rigging for lighting and sound
- Adjoining foyer for pre or post event drinks
- · Professional control room

|          | ELETTRA |
|----------|---------|
| COCKTAIL | 420     |
| BANQUET  | 260     |
| CABARET  | 150     |
| THEATRE  | 360     |