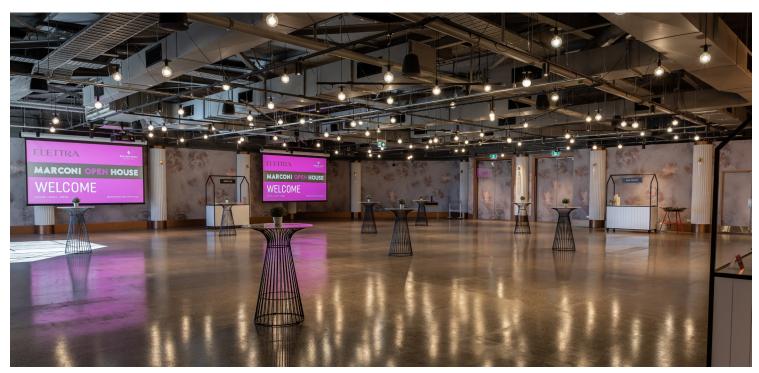

## **ELETTRA**

## 445m Sq

The raw materials and exposed inner workings of Elettra features a modern interpretation of industrial luxe and architectural chic. The culmination of polished, stained concrete floors and black open plenum ceiling make a welcome comeback to the narrative of the event space. Textured light charcoal walls with speckled gold and black pattern grid windows create a tactile and nuance feel inside the chic, pillarless room. Elettra features a grand white fluted marble bar and the floor to ceiling mirrored panelling maximising the height of the area for a dramatic and luxurious experience. Pendants of Edison light bulbs scattered throughout illuminate and complete the versatile space.