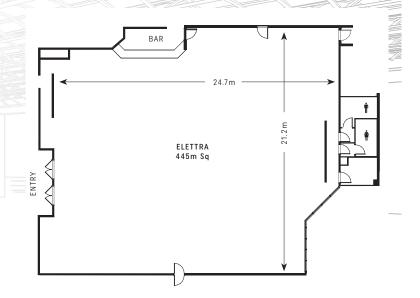

## **ELETTRA**

## 445m Sq

The raw materials and exposed inner workings of Elettra features a modern interpretation of industrial luxe and architectural chic. The culmination of polished, stained concrete floors and black open plenum ceiling make a welcome comeback to the narrative of the event space. Textured light charcoal walls with speckled gold and black pattern grid windows create a tactile and nuance feel inside the chic, pillarless room. Elettra features a grand white fluted marble bar and the floor to ceiling mirrored panelling maximising the height of the area for a dramatic and luxurious experience. Pendants of Edison light bulbs scattered throughout illuminate and complete the versatile space.

- · Rigging for lighting and sound
- Adjoining foyer for pre or post event drinks
- · Professional control room

|          | ELETTRA |
|----------|---------|
| COCKTAIL | 420     |
| BANQUET  | 260     |
| CABARET  | 150     |
| THEATRE  | 360     |