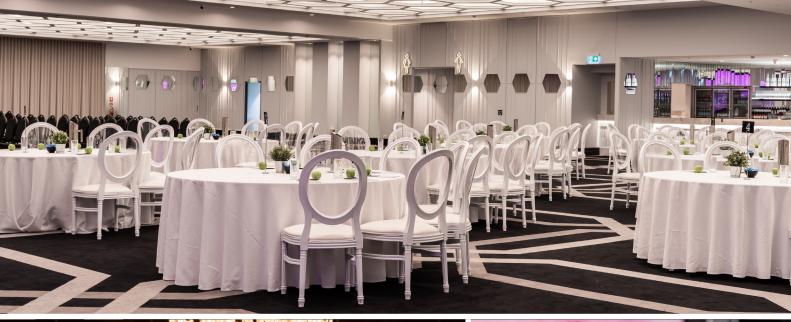

## 445m Sq

The raw materials and exposed inner workings of Elettra features a modern interpretation of industrial luxe and architectural chic. The culmination of polished, stained concrete floors and black open plenum ceiling make a welcome comeback to the narrative of the event space. Textured light charcoal walls with speckled gold and black pattern grid windows create a tactile and nuance feel inside the chic, pillarless room. Elettra features a grand white fluted marble bar and the floor to ceiling mirrored panelling maximising the height of the area for a dramatic and luxurious experience. Pendants of Edison light bulbs scattered throughout illuminate and complete the versatile space.