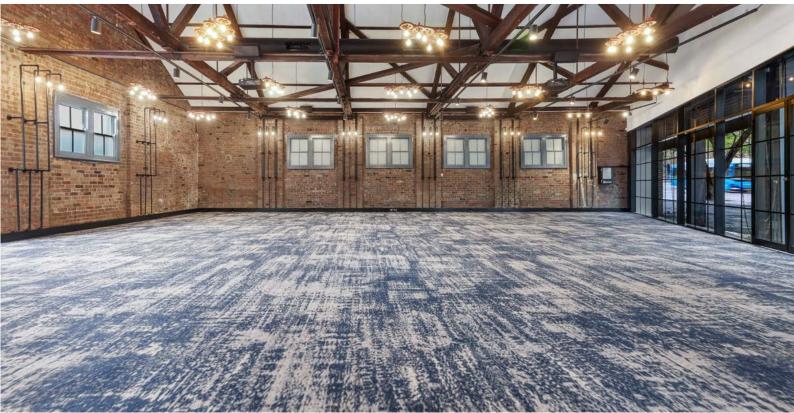

5 50+ Over 50+ years of event experience

Presenting REVY, a timeless early 20th-century design, the recently revitalised venue stands on the waterfront, offering breathtaking views of Sydney Harbour and The Harbour Bridge. REVY's charm lies in the expertly exposed natural brick, infusing the ambiance with a raw, contemporary, and industrial essence. Embracing the surrounding beauty, the floor-to-ceiling glass doors invite abundant natural light while providing access to the picturesque harbour deck area.

Let the Doltone Difference bring your vision to life!

02 8571 0622 info@doltonehouse.com.au

- Waterfront location with Sydney Harbour Bridge views
- Private indoor/outdoor dining space
- Exclusive designer space
- Intimate rustic designer bar
- Outdoor decking area overlooking Sydney Harbour
- Lectern/microphone, surround speakers for background music
- Audio visual (AV) available\*