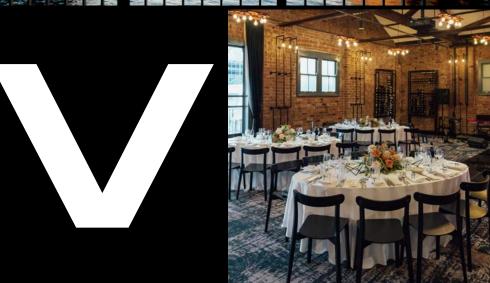

5 50+ Over 50+ years of event experience

Presenting REVY, a timeless early 20th-century design, the recently revitalised venue stands on the waterfront, offering breathtaking views of Sydney Harbour and The Harbour Bridge. REVY's charm lies in the expertly exposed natural brick, infusing the ambiance with a raw, contemporary, and industrial essence. Embracing the surrounding beauty, the floor-to-ceiling glass doors invite abundant natural light while providing access to the picturesque harbour deck area.

REVY is perfectly suited to hosting a variety of events from corporate meetings, conferences, cocktail parties, private corporate dinners, weddings, private parties, engagements, christenings to birthdays.