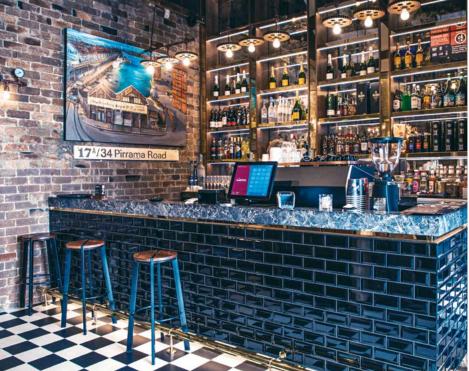

5 50+ Over 50+ years of event experience

Presenting REVY, a timeless early 20th-century design, the recently revitalised venue stands on the waterfront, offering breathtaking views of Sydney Harbour and The Harbour Bridge. REVY's charm lies in the expertly exposed natural brick, infusing the ambiance with a raw, contemporary, and industrial essence. Embracing the surrounding beauty, the floor-to-ceiling glass doors invite abundant natural light while providing access to the picturesque harbour deck area.