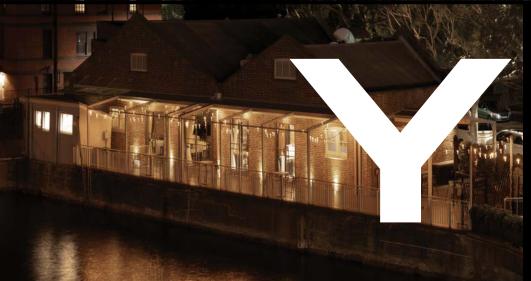

5 50+ Over 50+ years of event experience

Presenting REVY, a timeless early 20th-century design, the recently revitalised venue stands on the waterfront, offering breathtaking views of Sydney Harbour and The Harbour Bridge. REVY's charm lies in the expertly exposed natural brick, infusing the ambiance with a raw, contemporary, and industrial essence. Embracing the surrounding beauty, the floor-to-ceiling glass doors invite abundant natural light while providing access to the picturesque harbour deck area.

This seamless blend of history, modernity, and the harbour provides an unparalleled experience for all who step foot inside.

Experience REVY and let our team curate your concept into the ultimate event experience.