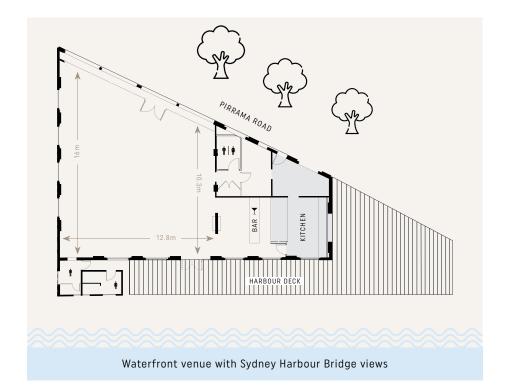

Let the Doltone Difference bring your vision to life!

02 8571 0622 info@doltonehouse.com.au

- Waterfront location with Sydney Harbour Bridge views
- Private indoor/outdoor dining space
- Exclusive designer space
- Intimate rustic designer bar
- Outdoor decking area overlooking Sydney Harbour
- Lectern/microphone, surround speakers for background music
- Audio visual (AV) available\*

### **PARKING**

Parking is available at the Jones Bay Wharf Car Park (150m) or at The Star (250m). Entry into REVY is from the waterfront side of the building