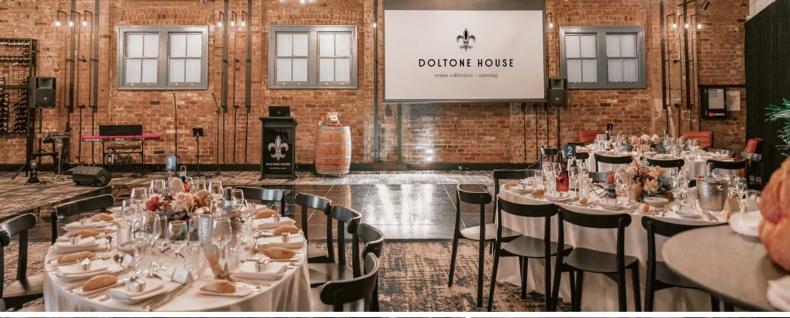

5 50+ Over 50+ years of event experience

Presenting REVY, a timeless early 20th-century design, the recently revitalised venue stands on the waterfront, offering breathtaking views of Sydney Harbour and The Harbour Bridge. REVY's charm lies in the expertly exposed natural brick, infusing the ambiance with a raw, contemporary, and industrial essence. Embracing the surrounding beauty, the floor-to-ceiling glass doors invite abundant natural light while providing access to the picturesque harbour deck area.

This seamless blend of history, modernity, and the harbour provides an unparalleled experience for all who step foot inside.

Experience REVY and let our team curate your concept into the ultimate event experience.