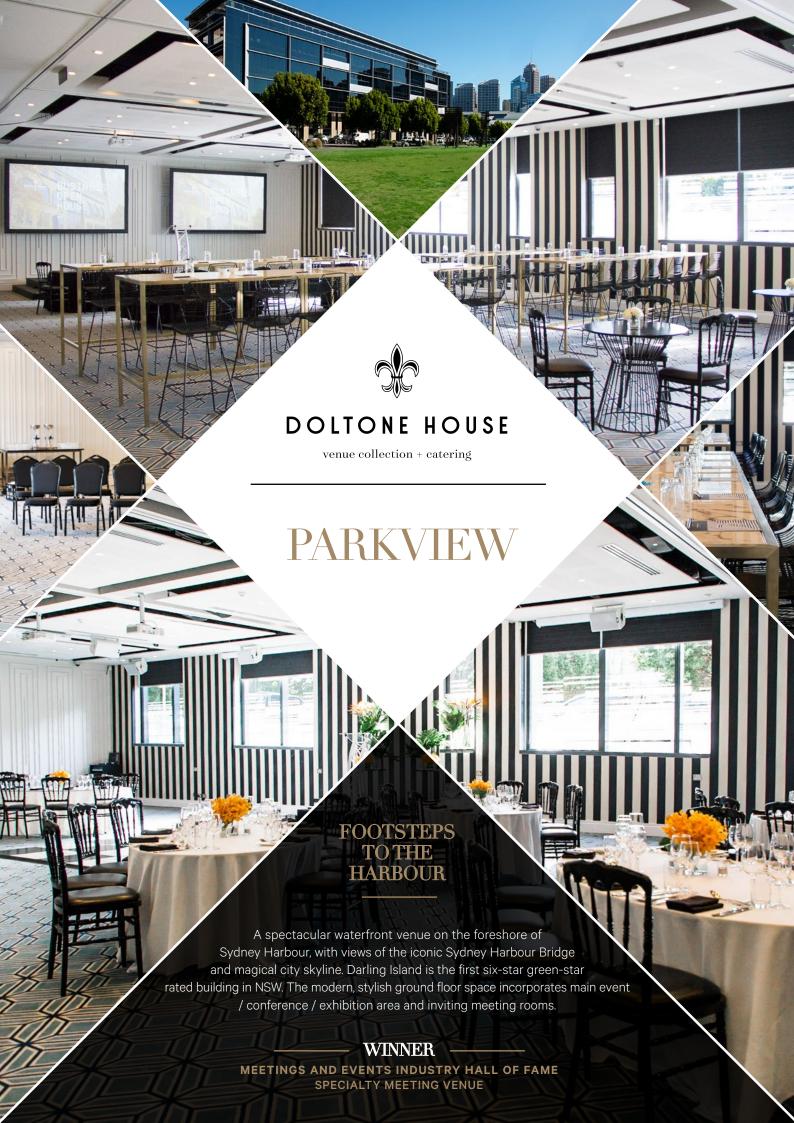

# Business Events

SELECT YOUR SPACE -

DARLING ISLAND

**PARKVIEW** 

Waterfront venue with Sydney harbour and city skyline views

## Darling Island - PARKVIEW

- Housed within the first 6 Star Green Star Building in NSW
- Fully carpeted contemporary event space
- Blackout facilities
- State of the art Audio Visual (AV), lighting and staging infrastructure
- Culmination of elegant design and social responsibility
- Acoustic operable walls segment the area
- Disabled access

Parkview venue with city skyline views