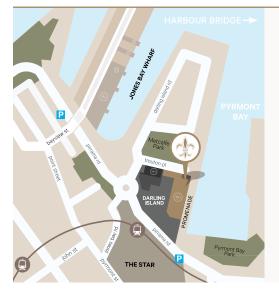

#### LOCATION

The setting offers an event experience on the best harbour in the world, an ideal venue location and a very unique address for your next event.

Only minutes from our Jones Bay Wharf venue and the Darling Harbour precinct, Doltone House Darling Island is within easy walking distance of the CBD and all the attractions that Sydney city has to offer.

The venue may be accessed by boat, water taxi, ferry, light rail, bus or private transport.

#### **Darling Island**

(opposite The Star) 48 Pirrama Road, Pyrmont, 2009

#### **PARKING**

Parking is available directly across the road from the venue at The Star or in the Jones Bay Wharf Car Park. You may enter the venue from the Promenade or via street entry (Trouton Place)

#### **PARKING**

Parking is available directly across the road from the venue at The Star or in the Jones Bay Wharf Car Park. Entry to the venue is via Trouton Place.