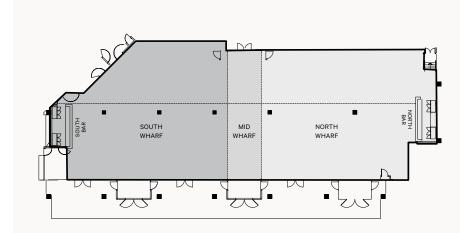

#### CAPACITIES & FACILITIES

|                          | Darling Island | South Wharf | North Wharf | Parkview |
|--------------------------|----------------|-------------|-------------|----------|
| COCKTAIL                 | 1200           | 400         | 450         | 200      |
| BANQUET                  | 750            | 300         | 340         | 160      |
| THEATRE                  | 1100           | 450         | 530         | 240      |
| CLASSROOM                | 450            | 180         | 280         | 110      |
| AUDIO VISUAL             | ✓              | ✓           | 1           | ✓        |
| VIDEO CONFERENCING       | ✓              | 1           | 1           | /        |
| PARKING                  | ✓              | ✓           | 1           | ✓        |
| DISABLED ACCESS          | ✓              | ✓           | 1           | 1        |
| HIGH SPEED WIFI INTERNET | ✓              | ✓           | 1           | ✓        |
|                          |                |             |             |          |

Not to scale, capacities subject to event set up requirements