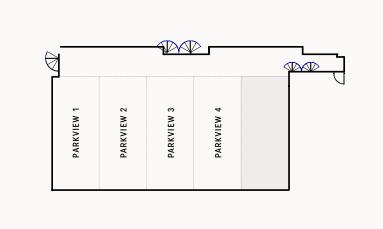

## Darling Island - PARKVIEW

- Housed within the first 6 Star Green Star Building in NSW
- Fully carpeted contemporary event space
- Blackout facilities
- State of the art Audio Visual (AV), lighting and staging infrastructure
- Culmination of elegant design and social responsibility
- Acoustic operable walls segment the area
- Disabled access

#### CAPACITIES & FACILITIES

| COCKTAIL | BANQUET | THEATRE | CLASSROOM | AUDIO VISUAL | VIDEO<br>CONFERENCING | PARKING | DISABLED<br>ACCESS | HIGH SPEED<br>WIFI INTERNET |
|----------|---------|---------|-----------|--------------|-----------------------|---------|--------------------|-----------------------------|
| 200      | 160     | 240     | 110       | 1            | ✓                     | ✓       | 1                  | 1                           |