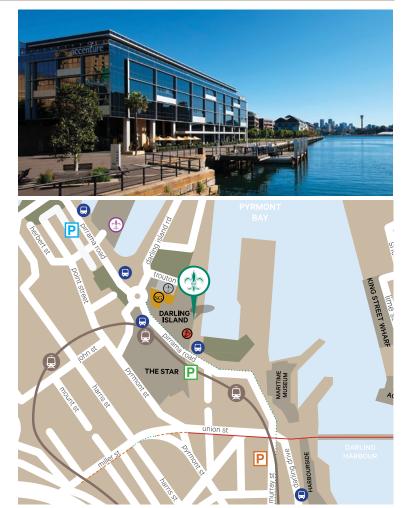

## **DIRECTIONS** · PARKING · MAP

48 PIRRAMA ROAD, PYRMONT NSW 2009 DIRECTLY OPPOSITE THE STAR, WATERFRONT PROMENADE ENTRANCE,

#### Parking

#### THE STAR PARKING STATION

Located on Pyrmont St, Pyrmont. For further information call (02) 9777 9000

#### WILSON JONES BAY WHARF CARPARK

Located on 17-23 Pirrama Rd Pyrmont (opposite Doltone House)

Wilson Carpark Ticket Validation available at our Pyrmont venues, please see staff for more information.

Wilson Carpark pre-book parking at

#### **Bicycle**

The area is easily accessible by a bicycle, with several on and off road cycle paths and bike racks nearby.

| MAH       | P LEGEND                      |       |                              |
|-----------|-------------------------------|-------|------------------------------|
|           | Doltone House Darling Island  | Ρ     | Harbourside car park         |
|           | Doltone House Parkview        | -8-   | Light rail line              |
| <u>sc</u> | Signorelli Gastronomia        | 8     | Bus stops                    |
| B         | Biaggio Cafe                  |       | Separate dedicated cycleways |
|           | Doltone House Jones Bay Wharf |       | Dedicated cycling lanes      |
| Ρ         | Jones Bay Wharf car park      | ····· | Bicycle-friendly roads       |
| Ρ         | The Star car park             |       |                              |
|           |                               |       |                              |