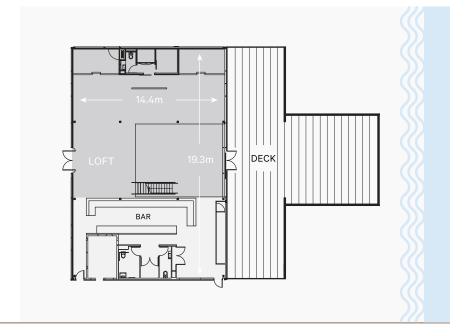

# Jones Bay Wharf - LOFT

- Waterfront location
- Private deck area with Harbour Bridge / City views
- Fully air-conditioned
- Features polished wooden floors, white gold mosaic tiles and a marble bar
- Private entrance for VIP arrival
- Natural light
- Telephone lines
- Internet access
- Lift and disabled access

| CAPACITIES | BANQUET | COCKTAIL | THEATRE | BOARDROOM | CABARET | CLASSROOM |
|------------|---------|----------|---------|-----------|---------|-----------|
|            | 160     | 250      | 120     | 50        | 80      | 60        |