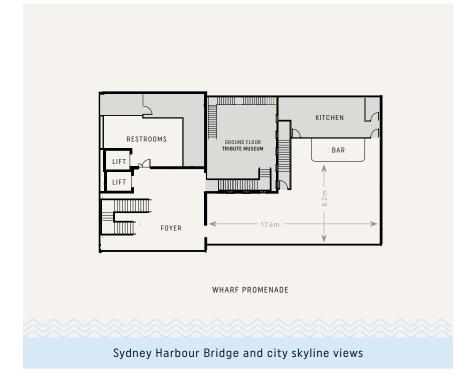

# JONES BAY WHARF - TRIBUTE MUSEUM

- Waterfront location with Sydney Harbour Bridge views
- Indoor / outdoor space over two levels
- C-level management suite
- Exclusive designer space
- Private bar
- Outdoor entertaining area overlooking Sydney Harbour and city skyline
- · Floor to ceiling windows
- · Abundance of natural light
- · Lectern/Microphone, surround speakers for background music
- Audio Visual (AV) available\*
- Suitable as breakout meeting space

\*Additional charges apply.

Waterfront venue with Sydney Harbour Bridge and city skyline views