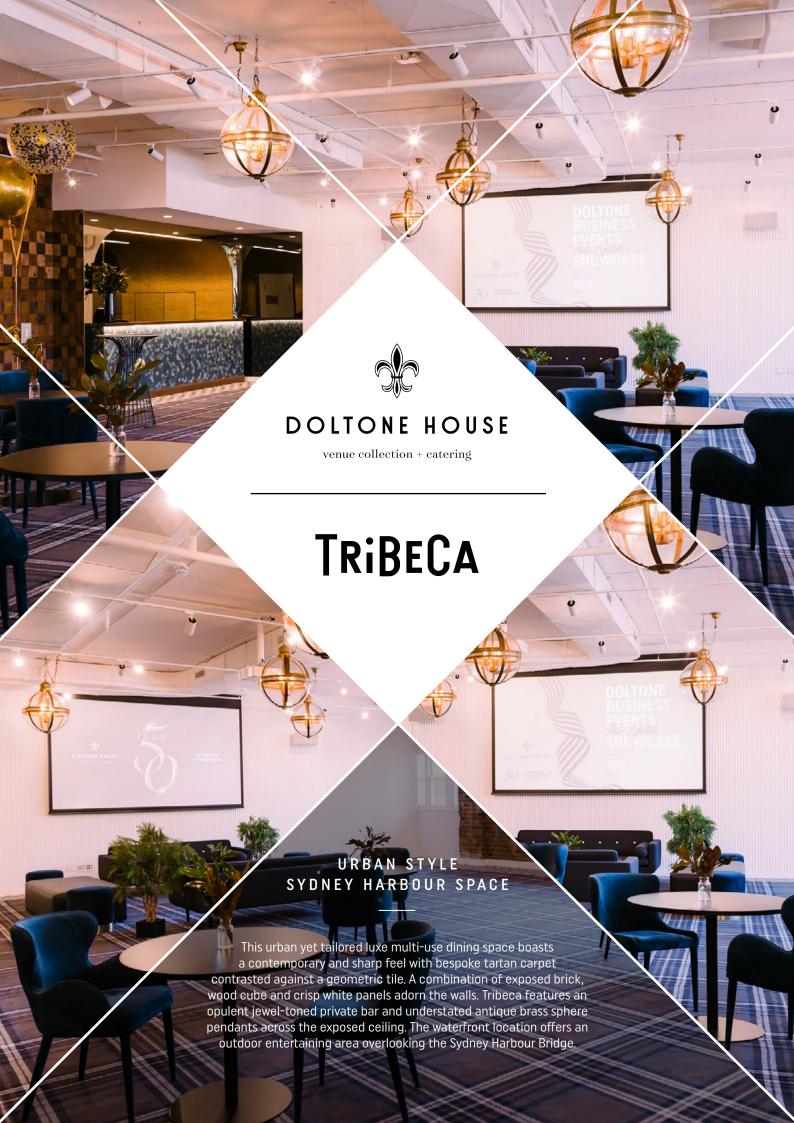

# JONES BAY WHARF - TRIBECA

- Waterfront location with Sydney Harbour Bridge views
- Indoor / outdoor space
- C-level management suite
- Exclusive designer space
- Private bar
- Outdoor entertaining area overlooking Sydney Harbour and city skyline
- Commercial kitchen
- Lectern/Microphone, surround speakers for background music
- Audio Visual (AV) available\*
- Suitable as breakout meeting space

\*Additional charges apply.

Waterfront venue with Sydney Harbour Bridge and city skyline views