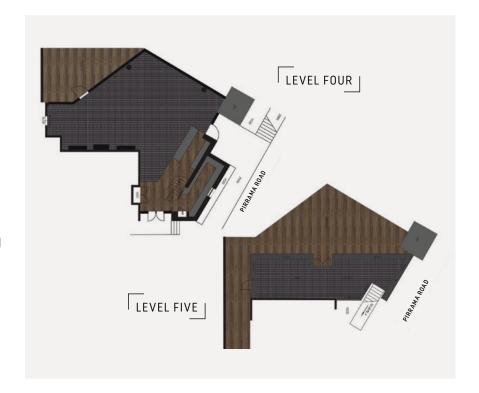

dress for your next event.

Only minutes from our Darling Island venue and the Darling Harbour precinct, Doltone House Jones Bay Wharf is within easy walking distance of the CBD and all the attractions that Sydney city has to offer.

The venue may be accessed by boat, water taxi, ferry, light rail, bus or private transport.

Jones Bay Wharf 26-32 Pirrama Road.

Pyrmont. 2009

## PARKING











# JONES BAY WHARF - SOHO

- C-level management suite
- Breakout meeting space
- Private dining, exclusive designer space
- Lectern/Microphone, surround speakers for background music
- 65" LCD screen
- Projector and screens available
- Outdoor private elevated decking
- Floor to ceiling windows
- Abundance of natural light
- Two level designer contemporary fit out
- Blackout facilities available



Not to scale, capacities subject to event set up requirements and DA conditions.

# **FOOD & CATERING**

- AWARD WINNING -

Serving Sydney's best quality produce, from the freshest of seafoods, and the premium cut of meats, we source only the highest standard for you.





**P** 02 8571 0622

# LOCATION

The setting offers an event experience on the best harbour in the world, an ideal venue location and a very unique address for your next event.

Only minutes from our Darling Island Wharf venue and the Darling Harbour precinct, Doltone House Jones Bay Wharf is within easy walking distance of the CBD and all the attractions that Sydney city has to offer.

The venue may be accessed by boat, water taxi, ferry, light rail, bus or private transport.

# Jones Bay Wharf Level 4

26-32 Pirrama R