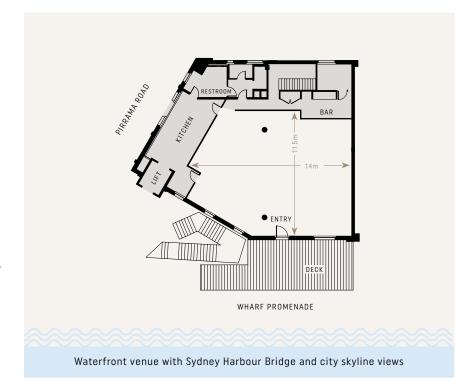

# JONES BAY WHARF - TRIBECA

- Waterfront location with Sydney Harbour Bridge views
- Indoor / outdoor space
- C-level management suite
- Exclusive designer space
- Private bar
- Outdoor entertaining area overlooking Sydney Harbour and city skyline
- Commercial kitchen
- Lectern/Microphone, surround speakers for background music
- Audio Visual (AV) available\*
- Suitable as breakout meeting space

\*Additional charges apply.

Waterfront venue with Sydney Harbour Bridge and city skyline views