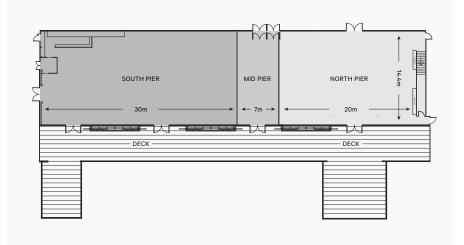

# CAPACITIES & FACILITIES

|                          | Heritage Wharf | South Pier | North Pier | The Loft     |
|--------------------------|----------------|------------|------------|--------------|
| COCKTAIL                 | 1000           | 500        | 400        | 250          |
| BANQUET                  | 680            | 340        | 250        | 160          |
| THEATRE                  | 900            | 420        | 350        | 120          |
| CLASSROOM                | 460            | 240        | 150        | 60           |
| AUDIO VISUAL             | 1              | ✓          | 1          | ✓            |
| VIDEO CONFERENCING       | 1              | ✓          | 1          | -            |
| PARKING                  | <b>✓</b>       | ✓          | ✓          | ✓            |
| DISABLED ACCESS          | 1              | ✓          | 1          | Ground floor |
| HIGH SPEED WIFI INTERNET | ✓              | ✓          | ✓          | ✓            |

Not to scale, capacities subject to event set up requirements and DA conditions