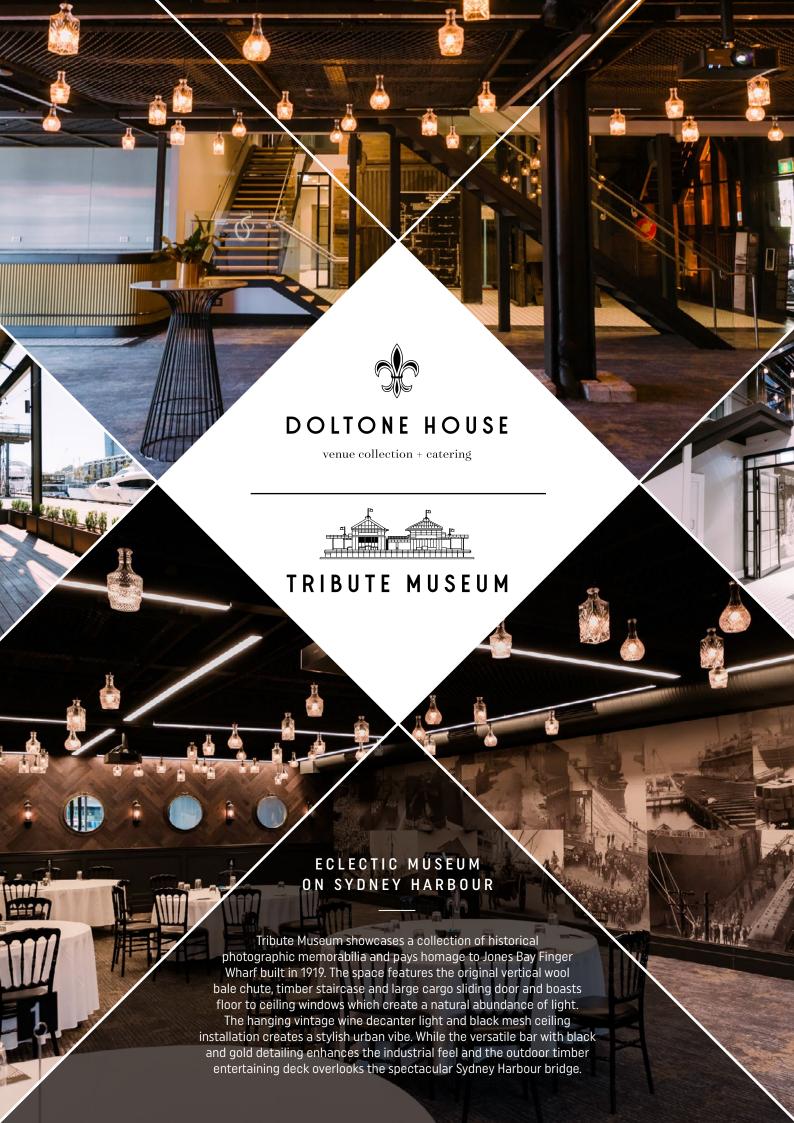

# JONES BAY WHARF - TRIBUTE MUSEUM

- Waterfront location with Sydney Harbour Bridge views
- Indoor / outdoor space over two levels
- C-level management suite
- Exclusive designer space
- Private bar
- Outdoor entertaining area overlooking Sydney Harbour and city skyline
- · Floor to ceiling windows
- · Abundance of natural light
- · Lectern/Microphone, surround speakers for background music
- Audio Visual (AV) available\*
- Suitable as breakout meeting space

\*Additional charges apply.

Waterfront venue with Sydney Harbour Bridge and city skyline views