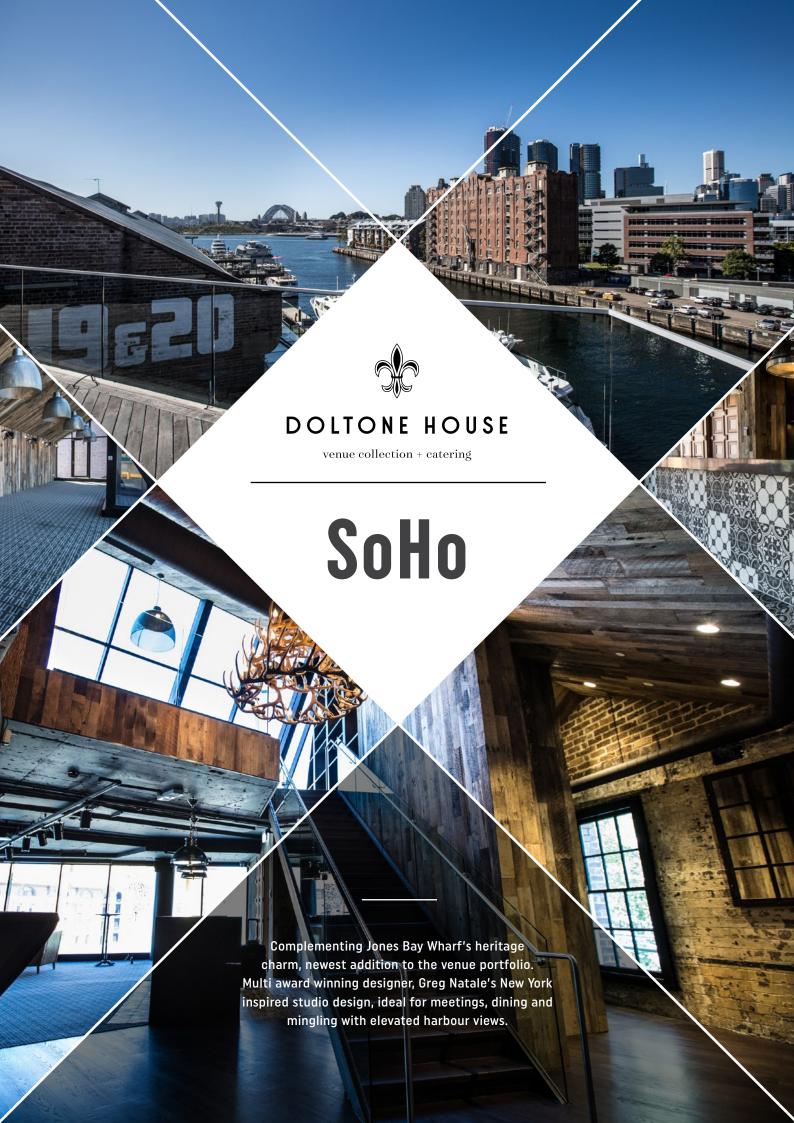

# JONES BAY WHARF - SOHO

- C-level management suite
- Breakout meeting space
- Private dining, exclusive designer space
- Lectern/Microphone, surround speakers for background music
- 65" LCD screen
- Projector and screens available
- Outdoor private elevated decking
- Floor to ceiling windows
- Abundance of natural light
- Two level designer contemporary fit out
- Blackout facilities available