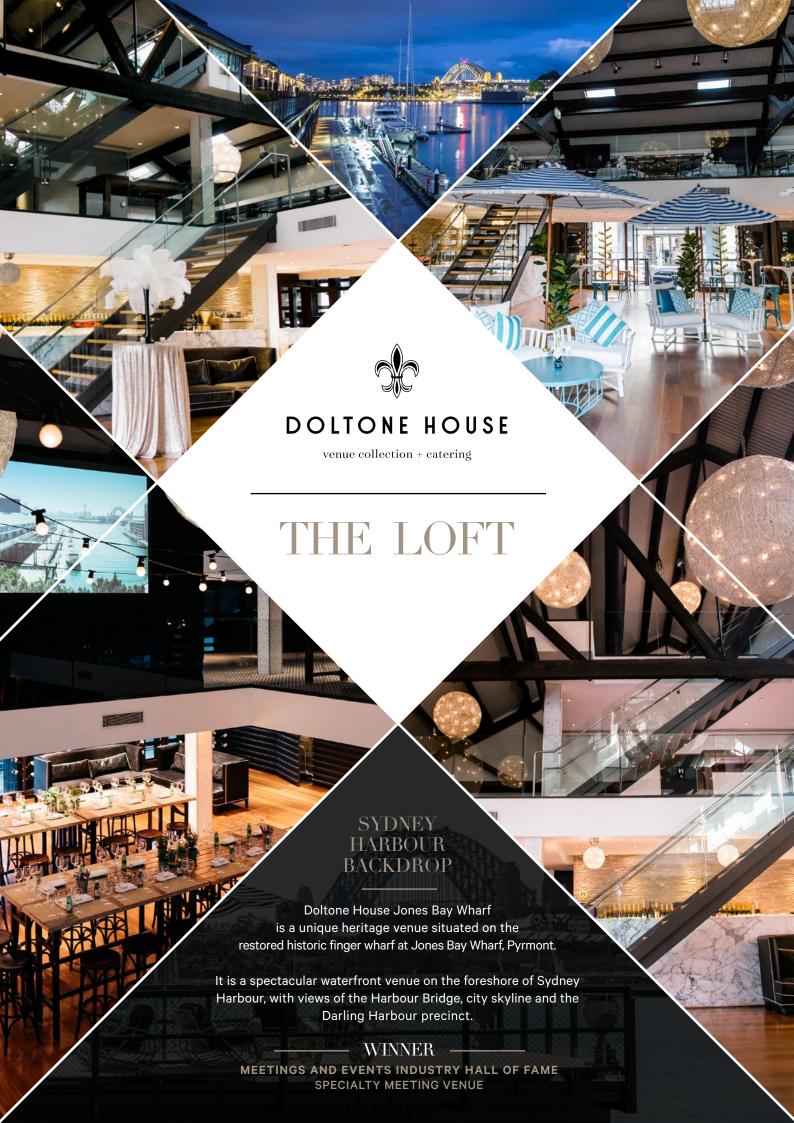

# Jones Bay Wharf - LOFT

- Waterfront location
- Private deck area with Harbour Bridge / City views
- Fully air-conditioned
- Features polished wooden floors, white gold mosaic tiles and a marble bar
- Private entrance for VIP arrival
- Natural light
- Telephone lines
- Internet access
- Lift and disabled access