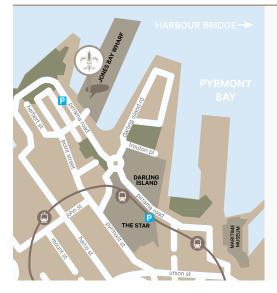

# **PARKING**

Parking is available directly across the road from the venue in the Jones Bay Wharf Car Park or at The Star. You may enter the venue from the street level on Pirrama Road.

in

The venue may be accessed by boat, water taxi, ferry, light rail, bus or private transport.

Jones Bay Wharf 26-32 Pirrama Road.

Pyrmont. 2009

The venue may be accessed by boat, water taxi, ferry, light rail, bus or private transport.

The venue may be accessed by light rail, bus or private transport.