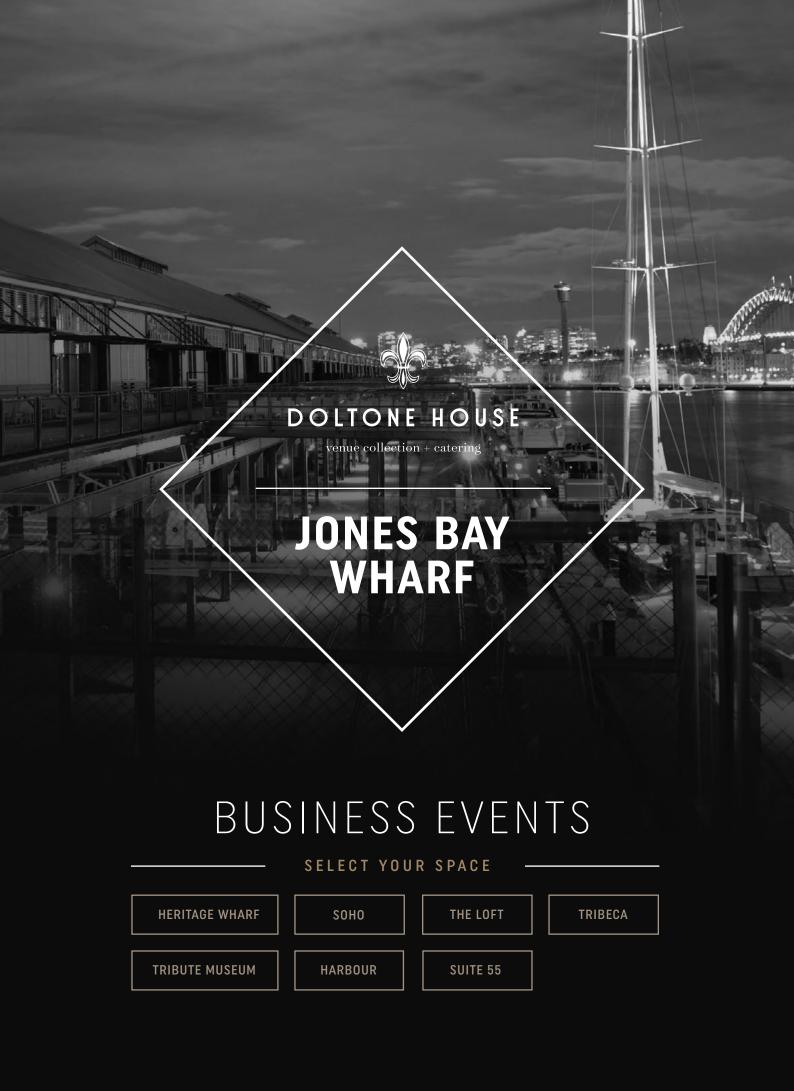

# Jones Bay Wharf - HERITAGE WHARF

- Waterfront location with versatile spaces for up to 1000 guests
- Elevated full length private outdoor decking area with Harbour Bridge / City views
- 5 metre pillarless high ceiling with multiple rigging points
- State of the art Audio Visual (AV), lighting and staging infrastructure
- Two commercial kitchens with dedicated Kitchen crews
- Blackout facilities

# FOOD & CATERING

- AWARD WINNING -

Serving Sydney's best quality produce, from the freshest of seafoods, and the premium cut of meats, we source only the highest standard for you.

Waterfront venue with Harbour Bridge and city skyline views

# CAPACITIES & FACILITIES

|                          | Heritage Wharf | South Pier | North Pier | The Loft     |
|--------------------------|----------------|------------|------------|--------------|
| COCKTAIL                 | 1000           | 500        | 400        | 250          |
| BANQUET                  | 680            | 340        | 250        | 160          |
| THEATRE                  | 900            | 420        | 350        | 120          |
| CLASSROOM                | 460            | 240        | 150        | 60           |
| AUDIO VISUAL             | 1              | ✓          | 1          | ✓            |
| VIDEO CONFERENCING       | 1              | ✓          | 1          | -            |
| PARKING                  | <b>✓</b>       | ✓          | ✓          | ✓            |
| DISABLED ACCESS          | 1              | ✓          | 1          | Ground floor |
| HIGH SPEED WIFI INTERNET | ✓              | ✓          | ✓          | ✓            |