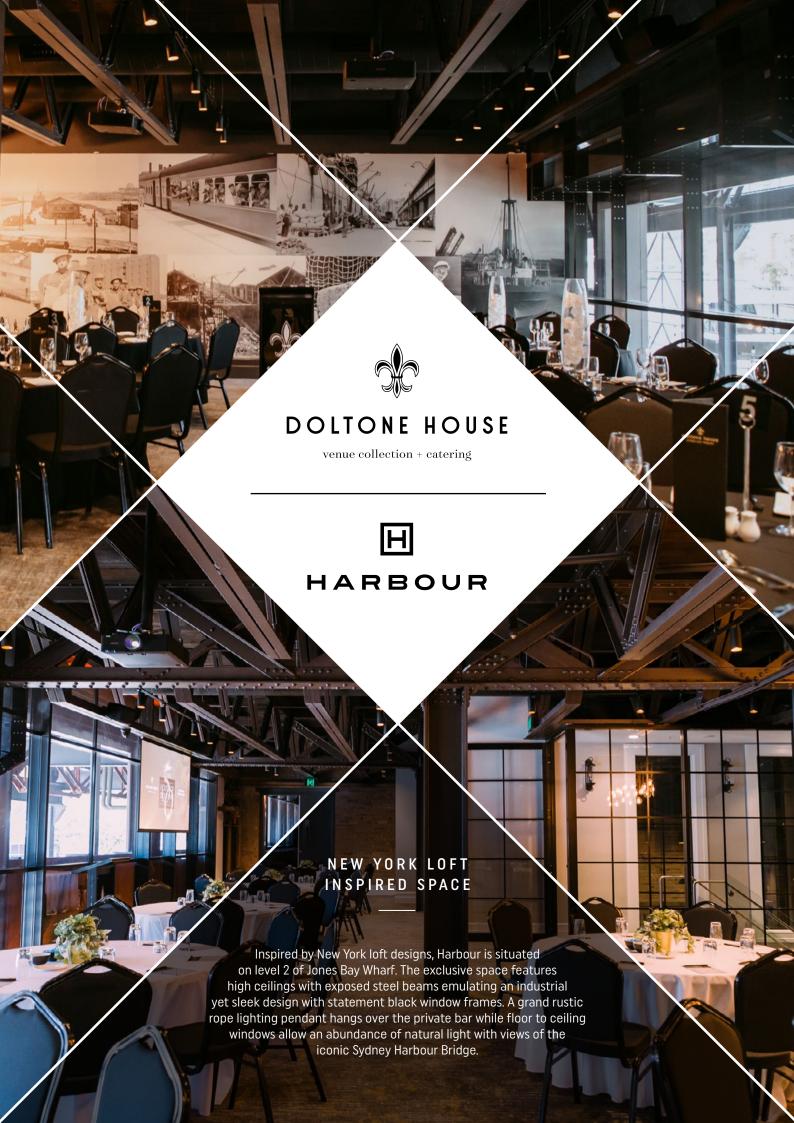

# JONES BAY WHARF - HARBOUR

- Waterfront location with Sydney Harbour Bridge views
- C-level management suite
- Exclusive designer space
- Private bar
- Floor to ceiling windows
- Abundance of natural light
- Lectern/Microphone, surround speakers for background music
- Audio Visual (AV) available\*
- Suitable as breakout meeting space

\*Additional charges apply.

# **FOOD & CATERING**

- AWARD WINNING -

Serving Sydney's best quality produce, from the freshest of seafoods, and the premium cut of meats, we source only the highest standard for you.