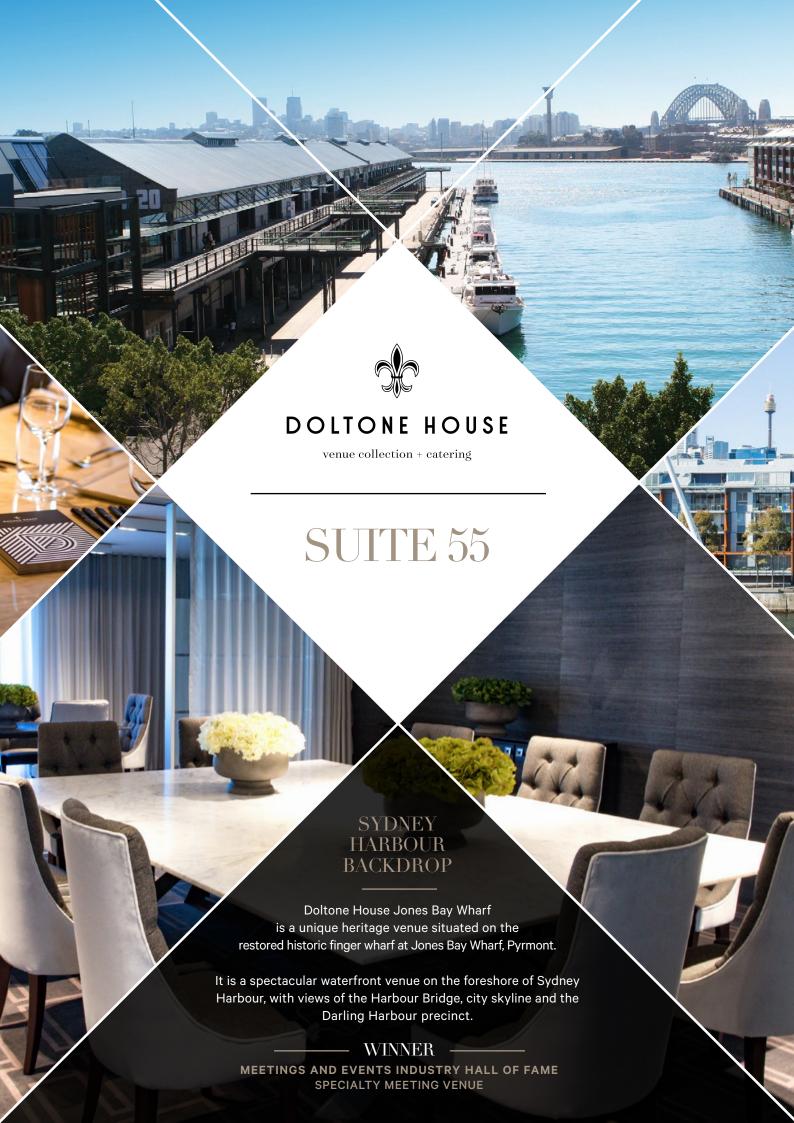

# Jones Bay Wharf - SUITE 55

- Waterfront location
- Private deck area
- Lift and disable access
- Fully air-conditioned
- Custom fit-out by Award Winning Designer
- Natural light
- Views of city skyline
- Plasma screen
- Internet access
- Telephone lines

# CAPACITY

12 + 8

Not to scale, capacities subject to event set up requirements

Waterfront venue with Harbour Bridge and city skyline views

# FOOD & CATERING

- AWARD WINNING -

Serving Sydney's best quality produce, from the freshest of seafoods, and the premium cut of meats, we source only the highest standard for you.