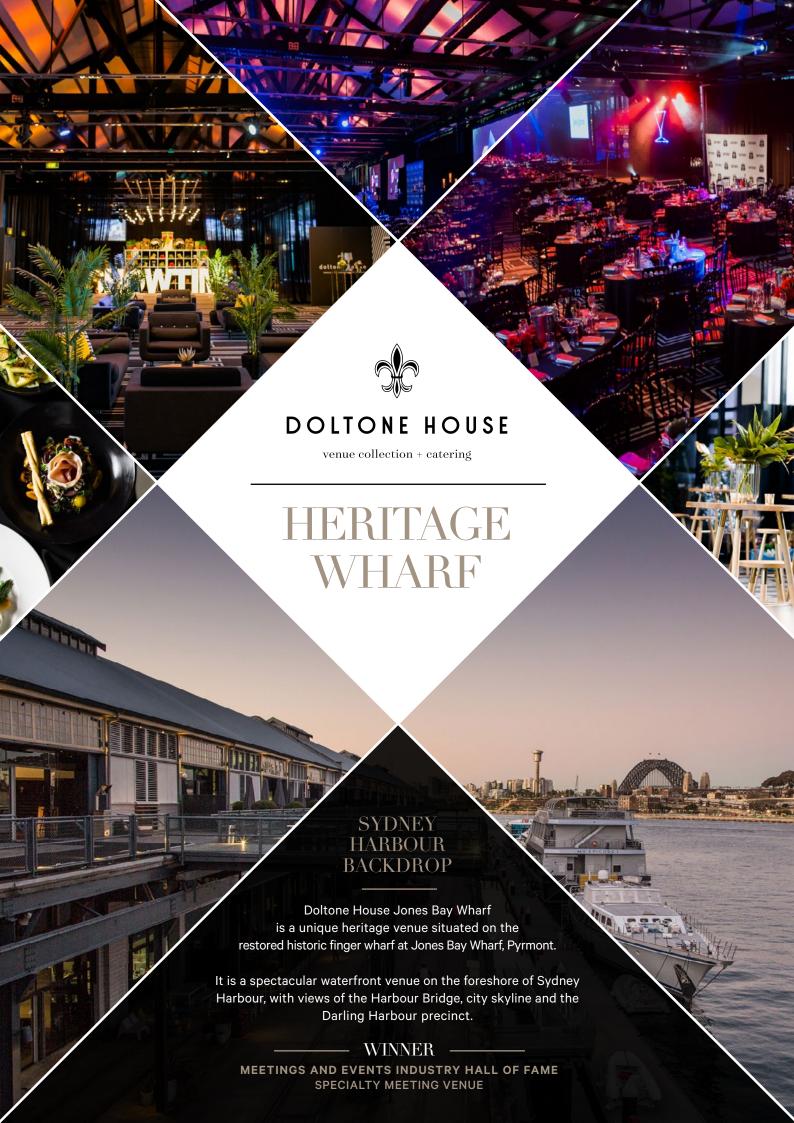

# Jones Bay Wharf - HERITAGE WHARF

- Waterfront location with versatile spaces for up to 1000 guests
- Elevated full length private outdoor decking area with Harbour Bridge / City views
- 5 metre pillarless high ceiling with multiple rigging points
- State of the art Audio Visual (AV), lighting and staging infrastructure
- Two commercial kitchens with dedicated Kitchen crews
- Blackout facilities

# FOOD & CATERING

- AWARD WINNING -

Serving Sydney's best quality produce, from the freshest of seafoods, and the premium cut of meats, we source only the highest standard for you.

Waterfront venue with Harbour Bridge and city skyline views

#### LOCATION

The setting offers an event experience on the best harbour in the world, an ideal venue location and a very unique address for your next event.

Only minutes from our Darling Island venue and the Darling Harbour precinct, Doltone House Jones Bay Wharf is within easy walking distance of the CBD and all the attractions that Sydney city has to offer.

The venue may be accessed by boat, water taxi, ferry, light rail, bus or private transport.

Jones Bay Wharf 26-32 Pirrama Road.

Pyrmont. 2009