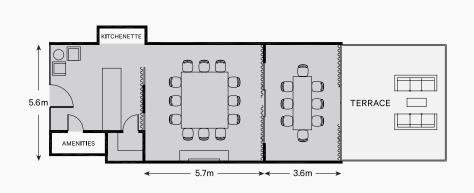

# Jones Bay Wharf - SUITE 55

- Waterfront location
- Private deck area
- Lift and disable access
- Fully air-conditioned
- Custom fit-out by Award Winning Designer
- Natural light
- Views of city skyline
- Plasma screen
- Internet access
- Telephone lines

# CAPACITY

12 + 8

Not to scale, capacities subject to event set up requirements

Waterfront venue with Harbour Bridge and city skyline views