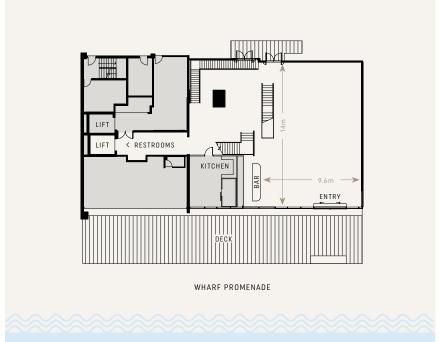

# CAPACITIES & FACILITIES

|                          | Heritage Wharf | South Pier | North Pier | The Loft     |
|--------------------------|----------------|------------|------------|--------------|
| COCKTAIL                 | 1000           | 500        | 400        | 250          |
| BANQUET                  | 680            | 340        | 250        | 160          |
| THEATRE                  | 900            | 420        | 350        | 120          |
| CLASSROOM                | 460            | 240        | 150        | 60           |
| AUDIO VISUAL             | 1              | ✓          | 1          | ✓            |
| VIDEO CONFERENCING       | 1              | ✓          | 1          | -            |
| PARKING                  | <b>✓</b>       | ✓          | ✓          | ✓            |
| DISABLED ACCESS          | 1              | ✓          | 1          | Ground floor |
| HIGH SPEED WIFI INTERNET | ✓              | ✓          | ✓          | ✓            |

Not to scale, capacities subject to event set up requirements and DA conditions