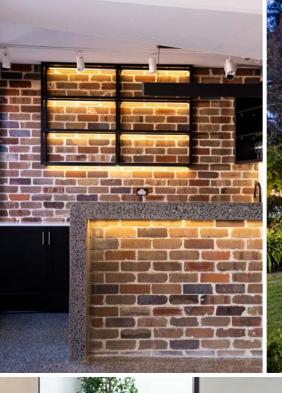

### Sylvania Waters - LA MAISON

Meaning "home" in French, La Maison features a rustic designer bar, an open plan layout and a naturally lit room, La Maison creates an atmosphere that is both convenient and stylish for your next event.

- · Ground floor
- Natural light
- · Polished concrete floors
- Car access
- · Contemporary furniture and designer fit out
- · Recently renovated space