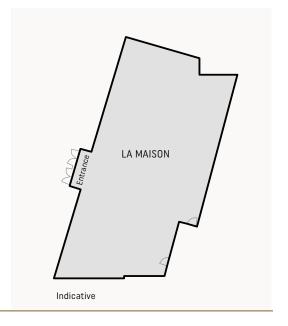

## La Maison

NEW VENUE

### Sylvania Waters - LA MAISON

Meaning "home" in French, La Maison features a rustic designer bar, an open plan layout and a naturally lit room, La Maison creates an atmosphere that is both convenient and stylish for your next event.

#### CAPACITIES & FACILITIES

|           | COCKTAIL | BANQUET | CLASSROOM | AUDIO VISUAL | VIDEO<br>CONFERENCING | PARKING | DISABLED<br>ACCESS | HIGH SPEED<br>WIFI INTERNET |
|-----------|----------|---------|-----------|--------------|-----------------------|---------|--------------------|-----------------------------|
| LA MAISON | 250      | 180     | 84        | ✓            | /                     | /       | 1                  | /                           |

Not to scale, capacities subject to event set up requirements